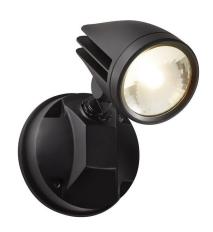

## **Datasheet** SIKA LED Floodlight CAT. NO. LSP0112WBL

| Cat. No.              | LSP0112WBL                     |  |
|-----------------------|--------------------------------|--|
| Description           | SIKA LED Floodlight            |  |
| Body Construction     | Die cast aluminium             |  |
| Nominal Input Voltage | 230-240 V a.c. 50 Hz           |  |
| Colour                | Black                          |  |
| Power Output          | 12 W                           |  |
| Lumens Output         | 1070 lm                        |  |
| Lifespan              | 15,000 hrs*                    |  |
| Light Colour          | Cool White 4,000K Nominal      |  |
| CRI                   | 80+                            |  |
| Operating Temperature | -10°C to 50°C                  |  |
| Lamp Swivelling Angle | 130° Vertical, 180° Horizontal |  |
| Protection Class      | Class 1                        |  |
| IP Rating             | IP44                           |  |
| Weight                | 0.6kg                          |  |
| Dimension             | 170 x 120 x 180 mm             |  |
| Warranty              | 5 years                        |  |

## **FEATURES**

- 12W ideal for medium to large areas such as driveways, secluded walkways, front and porches.
- Die cast aluminium construction.
- 1070 lumens
- 15,000 hours lifespan.
- 180° adjustable head/light.
- IP44 weatherproof raiting
- 5 Year Warranty