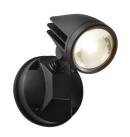

## **Datasheet** SIKA LED Floodlight CAT. NO. LSP0112WBL

| Cat. No.              | LSP0112WBL                     |  |
|-----------------------|--------------------------------|--|
| Description           | SIKA LED Floodlight            |  |
| Body Construction     | Die cast aluminium             |  |
| Nominal Input Voltage | 230-240 V a.c. 50 Hz           |  |
| Colour                | Black                          |  |
| Power Output          | 12 W                           |  |
| Lumens Output         | 1070 lm                        |  |
| Lifespan              | 15,000 hrs*                    |  |
| Light Colour          | Cool White 4,000K Nominal      |  |
| CRI                   | 80+                            |  |
| Operating Temperature | -10°C to 50°C                  |  |
| Lamp Swivelling Angle | 130° Vertical, 180° Horizontal |  |
| Protection Class      | Class 1                        |  |
| IP Rating             | IP44                           |  |
| Weight                | 0.6kg                          |  |
| Dimension             | 170 x 120 x 180 mm             |  |
| Warranty              | 5 years                        |  |

## **FEATURES**

- 12W ideal for medium to large areas such as driveways, secluded walkways, front and porches.
- Die cast aluminium construction.
- 1070 lumens
- 15,000 hours lifespan.
- 180° adjustable head/light.
- IP44 weatherproof raiting
- 5 Year Warranty