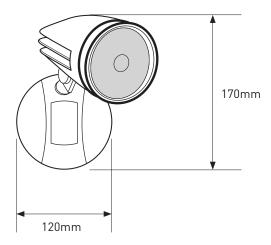

## **DIMENSIONS**

Legrand - Australia 1300 369 777 www.hpm.com.au ABN 31 000 102 661

Legrand - New Zealand 0800 476 009 www.hpm.co.nz Refer to your group buying office, Legrand Sales Representative or Legrand Sales Office for pricing.

## **Datasheet** SIKA LED Floodlight CAT. NO. LSP0112WBL

| Cat. No.              | LSP0112WBL                     |  |
|-----------------------|--------------------------------|--|
| Description           | SIKA LED Floodlight            |  |
| Body Construction     | Die cast aluminium             |  |
| Nominal Input Voltage | 230-240 V a.c. 50 Hz           |  |
| Colour                | Black                          |  |
| Power Output          | 12 W                           |  |
| Lumens Output         | 1070 lm                        |  |
| Lifespan              | 15,000 hrs*                    |  |
| Light Colour          | Cool White 4,000K Nominal      |  |
| CRI                   | 80+                            |  |
| Operating Temperature | -10°C to 50°C                  |  |
| Lamp Swivelling Angle | 130° Vertical, 180° Horizontal |  |
| Protection Class      | Class 1                        |  |
| IP Rating             | IP44                           |  |
| Weight                | 0.6kg                          |  |
| Dimension             | 170 x 120 x 180 mm             |  |
| Warranty              | 5 years                        |  |