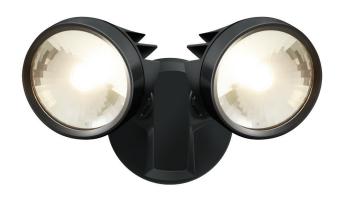

## Datasheet SIKA LED Floodlight

CAT. NO. LSP0125WBL

| Cat. No.              | LSP0125WBL                     |  |  |
|-----------------------|--------------------------------|--|--|
| Description           | SIKA LED Twin Floodlight       |  |  |
| Body Construction     | Die cast aluminium             |  |  |
| Nominal Input Voltage | 230-240 V a.c. 50 Hz           |  |  |
| Colour                | Black                          |  |  |
| Power Output          | 25 W                           |  |  |
| Lumens Output         | 2200 lm                        |  |  |
| Lifespan              | 15,000 hrs*                    |  |  |
| Light Colour          | Cool White 4,000 K Nominal     |  |  |
| CRI                   | 80+                            |  |  |
| Operating Temperature | -10°C to 50°C                  |  |  |
| Lamp Swivelling Angle | 130° Vertical, 180° Horizontal |  |  |
| Protection Class      | Class 1                        |  |  |
| IP Rating             | IP44                           |  |  |
| Weight                | 1.0kg                          |  |  |
| Dimension             | 170 x 240 x 180 mm             |  |  |
| Warranty              | 5 years                        |  |  |

## **FEATURES**

- 25W ideal for medium to large areas such as driveways, secluded walkways, front and porches.
- Die cast aluminium construction.
- 15,000 hours lifespan.
- 180° vertical adjustable LED light.
- IP44 weatherproof raiting
- 5 Year Warranty