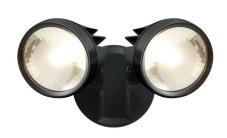

## Datasheet SIKA LED Floodlight

CAT. NO. LSP0125WBL

| Cat. No.              | LSP0125WBL                     |  |  |
|-----------------------|--------------------------------|--|--|
| Description           | SIKA LED Twin Floodlight       |  |  |
| Body Construction     | Die cast aluminium             |  |  |
| Nominal Input Voltage | 230-240 V a.c. 50 Hz           |  |  |
| Colour                | Black                          |  |  |
| Power Output          | 25 W                           |  |  |
| Lumens Output         | 2200 lm                        |  |  |
| Lifespan              | 15,000 hrs*                    |  |  |
| Light Colour          | Cool White 4,000 K Nominal     |  |  |
| CRI                   | 80+                            |  |  |
| Operating Temperature | -10°C to 50°C                  |  |  |
| Lamp Swivelling Angle | 130° Vertical, 180° Horizontal |  |  |
| Protection Class      | Class 1                        |  |  |
| IP Rating             | IP44                           |  |  |
| Weight                | 1.0kg                          |  |  |
| Dimension             | 170 x 240 x 180 mm             |  |  |
| Warranty              | 5 years                        |  |  |

## **FEATURES**

- 25W ideal for medium to large areas such as driveways, secluded walkways, front and porches.
- Die cast aluminium construction.
- 15,000 hours lifespan.
- 180° vertical adjustable LED light.
- IP44 weatherproof raiting
- 5 Year Warranty