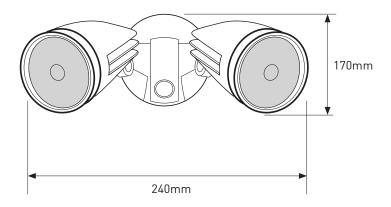

## **DIMENSIONS**

Legrand - Australia 1300 369 777 www.hpm.com.au ABN 31 000 102 661

Legrand - New Zealand 0800 476 009 www.hpm.co.nz Refer to your group buying office, Legrand Sales Representative or Legrand Sales Office for pricing.

## Datasheet SIKA LED Floodlight

CAT. NO. LSP0125WBL

| Cat. No.              | LSP0125WBL                     |  |  |
|-----------------------|--------------------------------|--|--|
| Description           | SIKA LED Twin Floodlight       |  |  |
| Body Construction     | Die cast aluminium             |  |  |
| Nominal Input Voltage | 230-240 V a.c. 50 Hz           |  |  |
| Colour                | Black                          |  |  |
| Power Output          | 25 W                           |  |  |
| Lumens Output         | 2200 lm                        |  |  |
| Lifespan              | 15,000 hrs*                    |  |  |
| Light Colour          | Cool White 4,000 K Nominal     |  |  |
| CRI                   | 80+                            |  |  |
| Operating Temperature | -10°C to 50°C                  |  |  |
| Lamp Swivelling Angle | 130° Vertical, 180° Horizontal |  |  |
| Protection Class      | Class 1                        |  |  |
| IP Rating             | IP44                           |  |  |
| Weight                | 1.0kg                          |  |  |
| Dimension             | 170 x 240 x 180 mm             |  |  |
| Warranty              | 5 years                        |  |  |