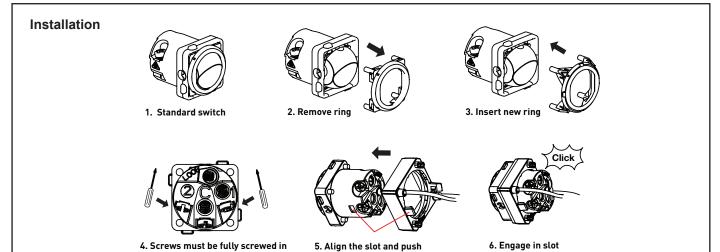

## Operation

- This part may be fitted with EM770 switch for illuminating switches
- Up to 6 mechs can be used on a switch plate
- Voltage: 230-240V a.c.
- Light source: LED
- Power: 0.25W





## Warranty

HPM Legrand will honour all statutory guarantees that you as a consumer are entitled to rely upon under the Australian Consumer Law against a manufacturer including a guarantee that (any products HPM Legrand has manufactured or imported/the products which are described in this Instruction Manual) EM770LED products are of acceptable quality.

To make a claim under any statutory guarantee (or other warranty) you should first contact the supplier, contractor or retailer from whom you purchased the products.

## **Customer Service**

For all Customer Service and Technical Support please call Monday to Friday during business hours.

HPM Legrand Australia 1300 369 777 www.hpmlegrand.com.au

HPM Legrand New Zealand 0800 476 009 www.hpmlegrand.co.nz

ABN: 31 000 102 661