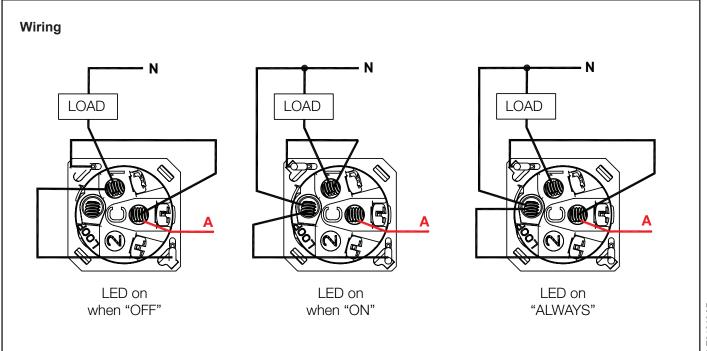

## Operation

- This part may be fitted with EM770 switch for illuminating switches
- Up to 6 mechs can be used on a switch plate
- Voltage: 230-240V a.c.
- Light source: LED
- Power: 0.25W