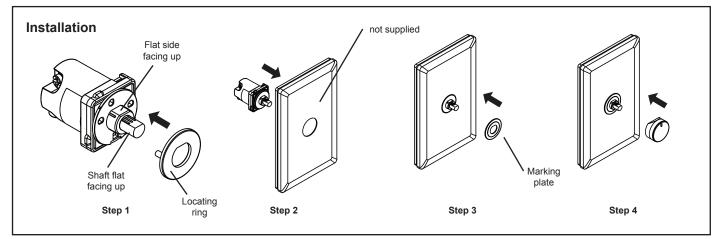

### **Features**

- $\bullet$  3 options for rotation: 180°, 270° & 360°
- 6 marking plate options (refer below)
- Voltage: 230-240V a.c.
- Current rating: 16AX