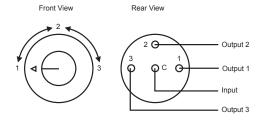

# Wiring for 180° rotation

| Select one of the following wiring options: |          |     |                           |  |  |  |
|---------------------------------------------|----------|-----|---------------------------|--|--|--|
|                                             | POSITION |     | WIRING                    |  |  |  |
| 1                                           | 2        | 3   |                           |  |  |  |
| ON                                          | ON       | ON  | Connect All Terminals     |  |  |  |
| ON                                          | OFF      | ON  | Do Not Connect Terminal 2 |  |  |  |
| OFF                                         | ON       | ON  | Do Not Connect Terminal 1 |  |  |  |
| ON                                          | ON       | OFF | Do Not Connect Terminal 3 |  |  |  |