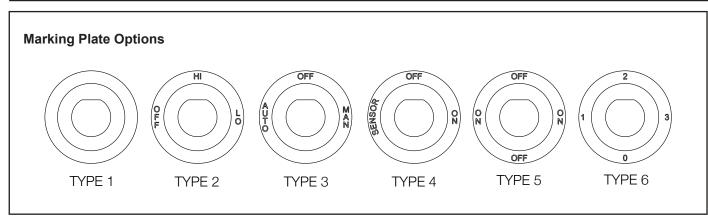

### **Features**

- $\bullet$  3 options for rotation: 180°, 270° & 360°
- 6 marking plate options (refer below)
- Voltage: 230-240V a.c.
- Current rating: 16AX