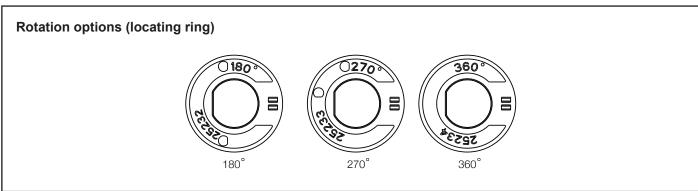

### **Features**

- $\bullet$  3 options for rotation: 180°, 270° & 360°
- 6 marking plate options (refer below)
- Voltage: 230-240V a.c.
- Current rating: 16AX

## Wiring for 360° rotation

| Select one of the following wiring options: |      |      |        |                           |  |  |  |
|---------------------------------------------|------|------|--------|---------------------------|--|--|--|
|                                             | POSI | TION | WIRING |                           |  |  |  |
| 0                                           | 1    | 2    | 3      | WIRING                    |  |  |  |
| OFF                                         | ON   | ON   | ON     | Connect All Terminals     |  |  |  |
| OFF                                         | ON   | OFF  | ON     | Do Not Connect Terminal 2 |  |  |  |

## Wiring for 270° rotation

| Select one of the following wiring options: |      |      |    |                       |  |  |  |
|---------------------------------------------|------|------|----|-----------------------|--|--|--|
|                                             | POSI | TION |    | WIRING                |  |  |  |
| 0                                           | 1    | 2    | 3  | WIRING                |  |  |  |
| OFF                                         | ON   | ON   | ON | Connect All Terminals |  |  |  |

# Wiring for 180° rotation

| Select one of the following wiring options: |          |     |                           |  |  |  |
|---------------------------------------------|----------|-----|---------------------------|--|--|--|
|                                             | POSITION |     | WIRING                    |  |  |  |
| 1                                           | 2        | 3   |                           |  |  |  |
| ON                                          | ON       | ON  | Connect All Terminals     |  |  |  |
| ON                                          | OFF      | ON  | Do Not Connect Terminal 2 |  |  |  |
| OFF                                         | ON       | ON  | Do Not Connect Terminal 1 |  |  |  |
| ON                                          | ON       | OFF | Do Not Connect Terminal 3 |  |  |  |