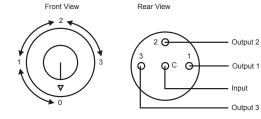

## Wiring for 270° rotation

| Select one of the following wiring options: |      |      |    |                       |  |  |  |
|---------------------------------------------|------|------|----|-----------------------|--|--|--|
|                                             | POSI | TION |    | WIRING                |  |  |  |
| 0                                           | 1    | 2    | 3  | WIRING                |  |  |  |
| OFF                                         | ON   | ON   | ON | Connect All Terminals |  |  |  |