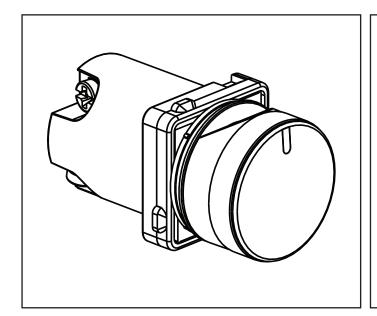

### **Features**

- $\bullet$  3 options for rotation: 180°, 270° & 360°
- 6 marking plate options (refer below)
- Voltage: 230-240V a.c.
- Current rating: 16AX