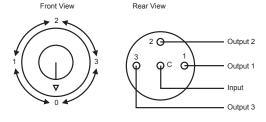

## Wiring for 360° rotation

| Select one of the following wiring options: |      |      |        |                           |  |  |  |
|---------------------------------------------|------|------|--------|---------------------------|--|--|--|
|                                             | POSI | TION | WIRING |                           |  |  |  |
| 0                                           | 1    | 2    | 3      | WIRING                    |  |  |  |
| OFF                                         | ON   | ON   | ON     | Connect All Terminals     |  |  |  |
| OFF                                         | ON   | OFF  | ON     | Do Not Connect Terminal 2 |  |  |  |