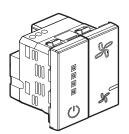

### **Pack contents:**

Connected fan controller 4 speeds

#### Characteristics

Compatible with all asynchronous fan engines AC 240V~ 100 VA / 100 W max. Not compatible with DC engines (brushless)

وحدة تحكم مروحة متصلة 4 سرعات

5 742 48/49/50/51

محتوبات الحزمة

وحدة تحكم مروحة متصلة

### الخصائص

هذا المنتج يتوافق مع جميع محركات المراوح غير المتزامنة العاملة على تيار متردد 240 فولت ~ 100 فولت أمبير / 100 واطكحد أقصى. وغير متوافق مع محركات التيار المستمر (عديم المسفرات)