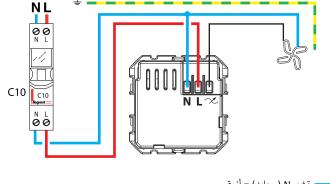

www.legrandoc.com

اىقاف

 تشير N (محايد) = أزرق
 تشير L (جي) = أي لون ماعدا
 الأزرق والأخضر/الأصفر أخضر/أصفر = (أرضي) 🖶

نطاقات التردد : 2.4 - 2.4835 جيجاهرتز مستوى الطاقة : < 100 ميجاواط