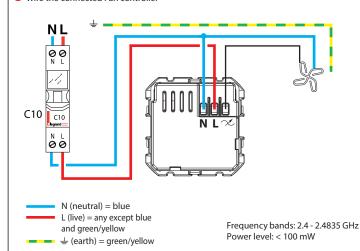

2 Wire the connected Fan controller

2

- 3 To add a connected product to your connected installation, you should follow the instructions:
- in the Legrand Home + Control application (Settings/Add a new product section)
- or consult the user manual on **legrand.com**

www.legrandoc.com

اىقاف

 تشير N (محايد) = أزرق
 تشير L (جي) = أي لون ماعدا
 الأزرق والأخضر/الأصفر أخضر/أصفر = (أرضي) 🖶

نطاقات التردد : 2.4 - 2.4835 جيجاهرتز مستوى الطاقة : < 100 ميجاواط