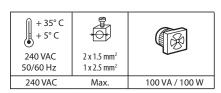

#### Characteristics

Compatible with all asynchronous fan engines AC 240V~ 100 VA / 100 W max. Not compatible with DC engines (brushless)

### الخصائص

هذا المنتج يتوافق مع جميع محركات المراوح غير المتزامنة العاملة على تيار متردد 240 فولت ~ 100 فولت أمبير / 100 واطكحد أقصى. وغير متوافق مع محركات التيار المستمر (عديم المسفرات)