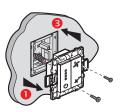

# ①Necessary safety precautions

OFF

Switch OFF the power at the main circuit breaker

Make sure that the power is OFF before continuing with the installation.

② Install the connected Fan controller

Remove the existing Fan switch

2 Wire the connected Fan controller

2

- 3 To add a connected product to your connected installation, you should follow the instructions:
- in the Legrand Home + Control application (Settings/Add a new product section)
- or consult the user manual on **legrand.com**