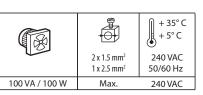

#### Characteristics

Compatible with all asynchronous fan engines AC 240V~ 100 VA / 100 W max. Not compatible with DC engines (brushless)

### الخصائص

هذا المنتج يتوافق مع جميع محركات المراوح غير المتزامنة العاملة على تيار متردد 240 فولت ~ 100 فولت أمبير / 100 واطكحد أقصى. وغير متوافق مع محركات التيار المستمر (عديم المسفرات)