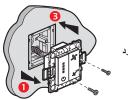

# ①Necessary safety precautions

OFF

Switch OFF the power at the main circuit breaker

Make sure that the power is OFF before continuing with the installation.

② Install the connected Fan controller

Remove the existing Fan switch

2 Wire the connected Fan controller

2

- 3 To add a connected product to your connected installation, you should follow the instructions:
- in the Legrand Home + Control application (Settings/Add a new product section)
- or consult the user manual on **legrand.com**