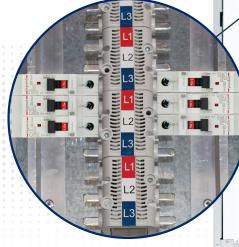

## **FEATURES AND BENEFITS:**

www.legrand.com.au

LEG3511\_RCBO\_6kA A4 Flyer\_FA4.indd 1 25/10/22 12:01 pm

**FEATURES AND BENEFITS:** 

6A-32A

Circuit Breaker with Overload (RCBO) and control indicators.

**FLEXIBLE** NEUTRAL TAIL