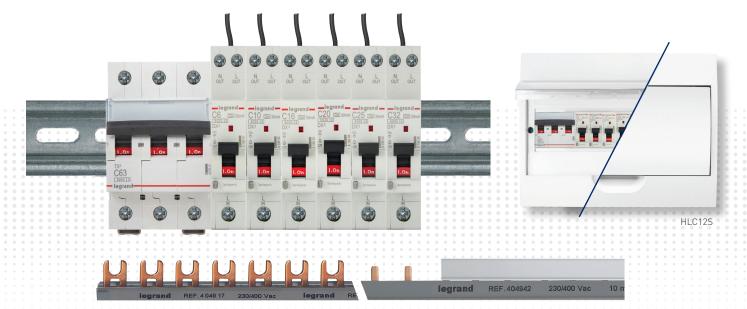

## **FEATURES AND BENEFITS:**

www.legrand.com.au

LEG3511\_RCBO\_6kA A4 Flyer\_FA4.indd 1 25/10/22 12:01 pm

**FEATURES AND BENEFITS:** 

6A-32A

Circuit Breaker with Overload (RCBO) and control indicators.

**FLEXIBLE** NEUTRAL TAIL