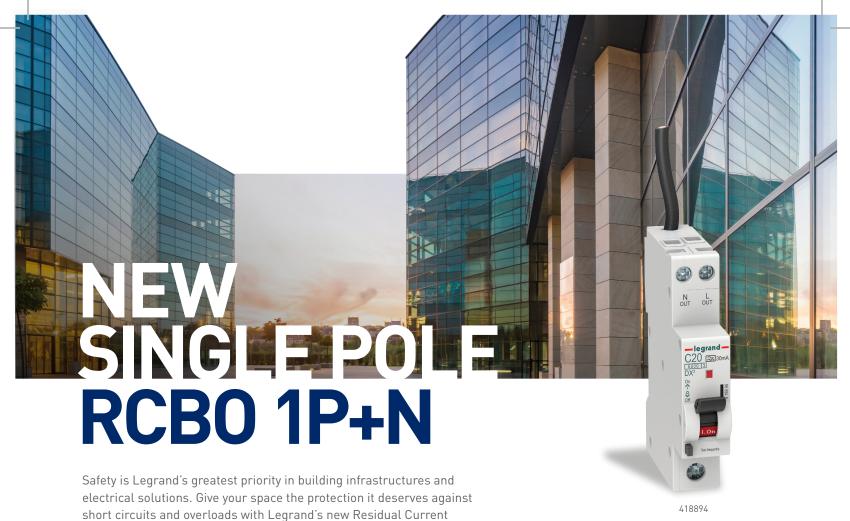

solutions. Give your space the protection it deserves against short circuits and overloads with Legrand's new Residual Current Circuit Breaker with Overload (RCBO) and control indicators. Compatible with Legrand's Fork and Prong busbars.

## **FEATURES AND BENEFITS:**

www.legrand.com.au

LEG3511\_RCBO\_6kA A4 Flyer\_FA4.indd 1 25/10/22 12:01 pm

**FEATURES AND BENEFITS:** 

6A-32A

Circuit Breaker with Overload (RCBO) and control indicators.

**FLEXIBLE** NEUTRAL TAIL