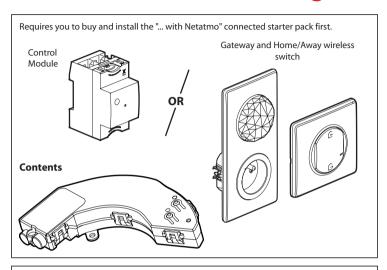

## Before you start

If you plan to install connected micromodules for rolling shutters, read the following precautions:

To order a roller shutter micromodule with one or more wireless controls, only use the products:

Wireless control for rolling shutter (not included in this pack)

Provide wireless controls for roller shutters for each additional control point.

#### To create a centralized order:

Use one or several wireless controls for roller shutters.