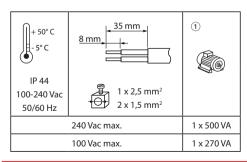

## Characteristics

1 The

The circuit must be protected by a 10 A circuit breaker.