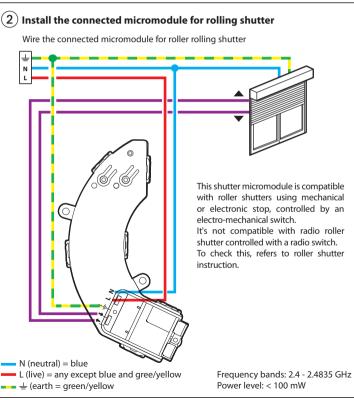

Roller shutter motor

## Characteristics

1 The

The circuit must be protected by a 10 A circuit breaker.

## Before you start

If you plan to install connected micromodules for rolling shutters, read the following precautions:

To order a roller shutter micromodule with one or more wireless controls, only use the products: