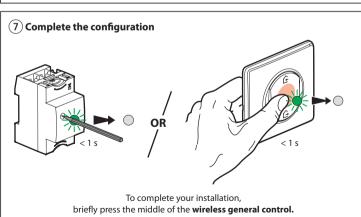

# (3) Start to configure the installed products

Turn the power on at the main circuit breaker

ON

Press the configuration button of Modul Control or at the center of the Hom/Away wireless switch until led flashes in green, then stop pressing.