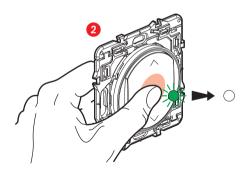

All leds of the wired products are green.

3 The indicator lights on the products that you have wired will turn green one by one.

Not included in this pack.

Remove the protective strip of the wireless control of your choice.

**Briefly** press the wireless control to activate it. The indicator light will flash green and then switch off.