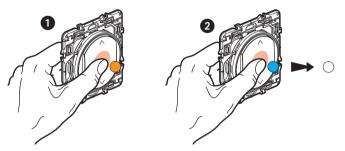

## If necessary, cancel the wireless control pairing

- Press the middle of the button on the wireless control until the indicator light turns orange without flashing.
- 2 Confirm the cancellation by briefly re-pressing the middle of this button on the wireless control and the light will turn blue and then switch off. The pairint has now been cancelled.

You can pair the wireles control with new products by starting again from step  $\ensuremath{\mathfrak{F}}$  ).