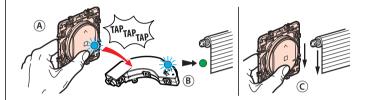

## (5) Pair the wireless control for rolling shutters

Make sure that the indicator lights on the products are green and not flashing, If not, go back to step (3).

### To pair a wireless control with one or several connected rolling shutters

- (A) Keep pressing the button on the wireless control and tap the micromodule for rolling shutters you want to control 3 times with the control.
- (B) The two indicator lights on the product will flash blue rapidly.
- © The indicator lights on the two products will briefly turn blue, and then the light on the wired product will turn green again and the light on the wireless control will switch off. The pairing was successful.

## Multiple pairing:

You can control several rolling shutters with the same wireless control by repeating the operation for each product that you want to control.