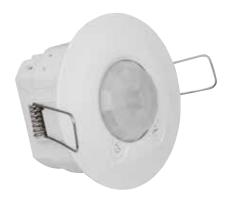

## 360° PIR Movement Sensor

CAT NO. **630R02WE** 

| Cat No.                     | 630R02WE                              |  |
|-----------------------------|---------------------------------------|--|
| Description                 | 360° PIR Movement Sensor              |  |
| Input voltage               | 230-240V a.c. 50Hz                    |  |
| Detection range             | Ø8m                                   |  |
| Detection angle             | 360°                                  |  |
| Manual override             | No                                    |  |
| Time delay                  | 10s to 10min (approx.)                |  |
| Max lighting load           | 1000W Resistive charge 250W Fluo/LEDs |  |
| Adjustable lux sensitivity  | Daylight to dark                      |  |
| Colour finish               | White                                 |  |
| Operating temperature       | -5°C/+45°C                            |  |
| Recommended mounting height | > 2m ceiling amount                   |  |
| Cut-out size                | Ø65mm                                 |  |
| Fascia size                 | Ø78mm                                 |  |
| Warranty                    | 3 years                               |  |

- Recessed mounting
- Quick and easy mounting
- Detection range Ø8m
- 360° detection angle
- Adjustable time-delay and lux level
- Energy saving lighting management solution
- Ideal for bathrooms, wardrobes, garages and hallways
- This product does not require a minimum load to operate
- 3-year warranty