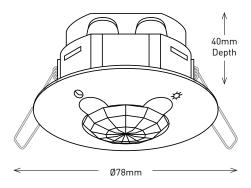

## 360° PIR Movement Sensor

CAT NO. **630R02WE** 

| Cat No.                     | 630R02WE                              |  |
|-----------------------------|---------------------------------------|--|
| Description                 | 360° PIR Movement Sensor              |  |
| Input voltage               | 230-240V a.c. 50Hz                    |  |
| Detection range             | Ø8m                                   |  |
| Detection angle             | 360°                                  |  |
| Manual override             | No                                    |  |
| Time delay                  | 10s to 10min (approx.)                |  |
| Max lighting load           | 1000W Resistive charge 250W Fluo/LEDs |  |
| Adjustable lux sensitivity  | Daylight to dark                      |  |
| Colour finish               | White                                 |  |
| Operating temperature       | -5°C/+45°C                            |  |
| Recommended mounting height | > 2m ceiling amount                   |  |
| Cut-out size                | Ø65mm                                 |  |
| Fascia size                 | Ø78mm                                 |  |
| Warranty                    | 3 years                               |  |