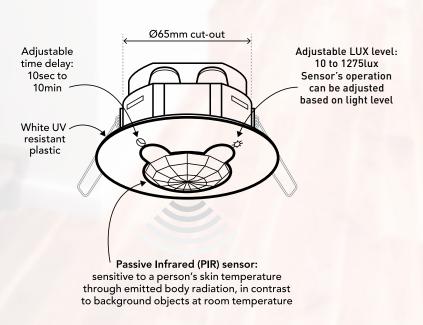

## **SPECIFICATIONS**

| Cat No.                     | 630R02WE                 |
|-----------------------------|--------------------------|
| Description                 | 360° PIR Movement Sensor |
| Supply voltage              | 230-240V a.c. 50Hz       |
| Range                       | Ø8m                      |
| Detection angle             | 360°                     |
| Time delay                  | 10s to 10min             |
| Max lighting load           | 1000W                    |
| Adjustable lux sensitivity  | Daylight to dark         |
| Colour finish               | White                    |
| Operating temperature       | -5°C/+45°C               |
| Recommended mounting height | > 2m ceiling amount      |
| Weatherproof rating         | IP41                     |
| Warranty                    | 3-year warranty          |