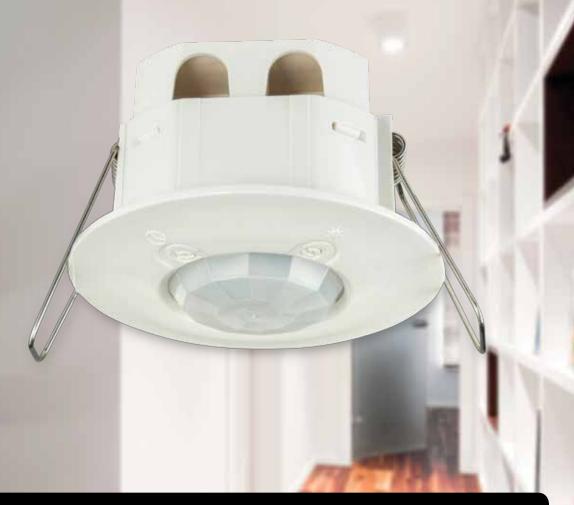

## 360° PIR **Movement Sensor**

630R02WE

Ideal for hallways, walk-in wardrobes and garages

## 360° PIR Movement Sensor

630R02WE

## **SPECIFICATIONS**

| Cat No.                     | 630R02WE                 |
|-----------------------------|--------------------------|
| Description                 | 360° PIR Movement Sensor |
| Supply voltage              | 230-240V a.c. 50Hz       |
| Range                       | Ø8m                      |
| Detection angle             | 360°                     |
| Time delay                  | 10s to 10min             |
| Max lighting load           | 1000W                    |
| Adjustable lux sensitivity  | Daylight to dark         |
| Colour finish               | White                    |
| Operating temperature       | -5°C/+45°C               |
| Recommended mounting height | > 2m ceiling amount      |
| Weatherproof rating         | IP41                     |
| Warranty                    | 3-year warranty          |