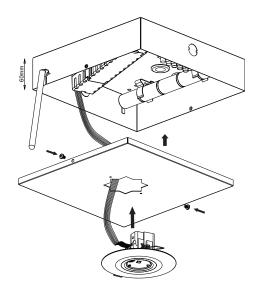

## LED Satellite surface mount DALI Emergency

CAT NO. 684853/D, 684854/D

- Suitable for all emergency lighting applications
- Easy to install
- Suitable for surface mounting
- One high Brightness LED
- D50 Classification
- DALI monitored
- Also available in black
- Manufactured in Australia