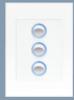

3 GANG SWITCH WITH ILLUMINATED LED RINGS

EV770/1GOWE + EVM883WE

DOUBLE POWERPOINT IN WHITE

SINGLE POWERPOINT IN BLACK

DOUBLE POWERPOINT WITH USB 2 X 2.4A TYPE A AND WHITE GLOSS COVERPLATE EV777USB2PSAWE + EVPLWE