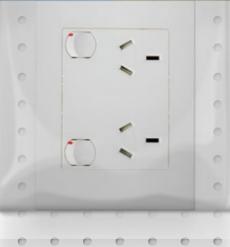

3 GANG SWITCH WITH ILLUMINATED LED RINGS

EV770/1GOWE + EVM883WE

DOUBLE POWERPOINT IN WHITE

SINGLE POWERPOINT IN BLACK

DOUBLE POWERPOINT WITH USB 2 X 2.4A TYPE A AND WHITE GLOSS COVERPLATE EV777USB2PSAWE + EVPLWE