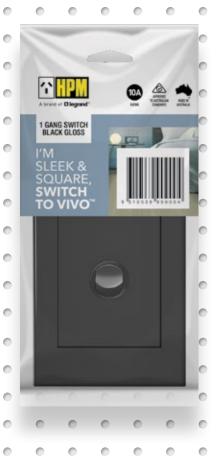

**COVERPLATE OPTIONS**



LIGHT GREY COVERPLATE EV770/1WE + EVPLLG





KHAKI COVERPLATE EV770/1WE + EVPLKH



DARK GREY COVERPLATE EV770/1GR + EVPLDG



REFLECTIONS PINK GOLD COVERPLATE



REFLECTIONS CHROME COVERPLATE



POP BLUE COVERPLATE EV770/1WE + EVPLBU



POP PINK COVERPLATE



BRIGHT RED COVERPLATE EV770/1WE + EVPLRD



MINT COVERPLATE



COPPER COVERPLATE EV770/1GR + EVPLCO



I'M SLEEK &

SWITCH TO VIVO™

Bold, striking and refreshing – choose the

colour for your character. Excel VIVO™ can be

customised to suit your tastes and your interiors. Keep it simple with traditional rocker switches

and white coverplates, or add a designer's edge with the coloured plates to transform your wall

SQUARE,

from boring to breathtaking.

SILVER COVERPLATE



GRAPHITE COVERPLATE





0









0

0

0







3 GANG SWITCH WITH ILLUMINATED LED RINGS



EV770/1GOWE + EVM883WE



DOUBLE POWERPOINT IN WHITE



SINGLE POWERPOINT IN BLACK



DOUBLE POWERPOINT WITH USB 2 X 2.4A TYPE A AND WHITE GLOSS COVERPLATE EV777USB2PSAWE + EVPLWE



DOUBLE POWERPOINT WITH USB 2 X 2.4A TYPE A AND GREY GLOSS COVERPLATE





HDMI AND USB OUTLETS EVHDMIUSBWE



SKIRTING LIGHT WITH MOTION SENSOR



EVSLIGHTWE



MOTIONS SENSOR EV803PIRWE



PROGRAMMABLE TIMER SWITCH



SHUTTER/BLIND SWITCH EVSHUTTERWE

0