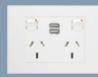

DOUBLE POWERPOINT WITH USB 2 X 2.4A TYPE A AND GREY GLOSS COVERPLATE

HDMI AND USB OUTLETS EVHDMIUSBWE

SKIRTING LIGHT WITH MOTION SENSOR

EVSLIGHTWE

MOTIONS SENSOR EV803PIRWE

PROGRAMMABLE TIMER SWITCH

SHUTTER/BLIND SWITCH EVSHUTTERWE