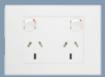

3 GANG SWITCH WITH ILLUMINATED LED RINGS

EV770/1GOWE + EVM883WE

DOUBLE POWERPOINT IN WHITE

SINGLE POWERPOINT IN BLACK

DOUBLE POWERPOINT WITH USB 2 X 2.4A TYPE A AND WHITE GLOSS COVERPLATE EV777USB2PSAWE + EVPLWE