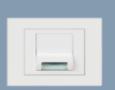

3 GANG SWITCH WITH ILLUMINATED LED RINGS

EV770/1GOWE + EVM883WE

DOUBLE POWERPOINT IN WHITE

SINGLE POWERPOINT IN BLACK

DOUBLE POWERPOINT WITH USB 2 X 2.4A TYPE A AND WHITE GLOSS COVERPLATE EV777USB2PSAWE + EVPLWE

DOUBLE POWERPOINT WITH USB 2 X 2.4A TYPE A AND GREY GLOSS COVERPLATE

HDMI AND USB OUTLETS EVHDMIUSBWE

SKIRTING LIGHT WITH MOTION SENSOR

EVSLIGHTWE

MOTIONS SENSOR EV803PIRWE

PROGRAMMABLE TIMER SWITCH

SHUTTER/BLIND SWITCH EVSHUTTERWE