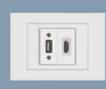

DOUBLE POWERPOINT WITH USB 2 X 2.4A TYPE A AND GREY GLOSS COVERPLATE

HDMI AND USB OUTLETS EVHDMIUSBWE

SKIRTING LIGHT WITH MOTION SENSOR

EVSLIGHTWE

MOTIONS SENSOR EV803PIRWE

PROGRAMMABLE TIMER SWITCH

SHUTTER/BLIND SWITCH EVSHUTTERWE