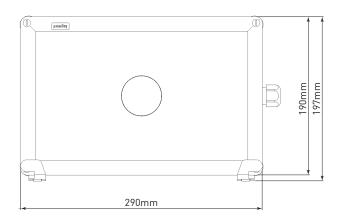

## DIMENSIONS

Dual refractive lens designed to achieve D100 classification.

Legrand Australia 1300 369 777 www.legrand.com.au Legrand New Zealand 0800 476 009 www.legrand.co.nz