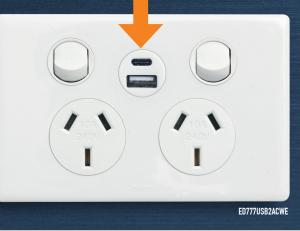

## Future proof your projects

with the Excel Life Type A+C Hybrid USB charger

Type C and Type A USB ports

Total charging capacity = 4.8A

With the latest devices transitioning to Type C ports, our Excel Life 'Hybrid style' USB charger has been designed to cater to all current and future charging needs. By implementing this technology into your residential or commercial projects, you'll give your clients the ability to redefine the way they charge!

Visit www.excellife.com.au today