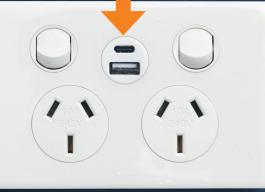

## Future proof your projects

with the Excel Life Type A+C Hybrid USB charger

Type C and Type A USB ports

ED777USB2ACWE

Total charging capacity = 4.8A

With the latest devices transitioning to Type C ports, our Excel Life 'Hybrid style' USB charger has been designed to cater to all current and future charging needs. By implementing this technology into your residential or commercial projects, you'll give your clients the ability to redefine the way they charge!

Type C

Туре А

Visit www.excellife.com.au today

Type C

Type A