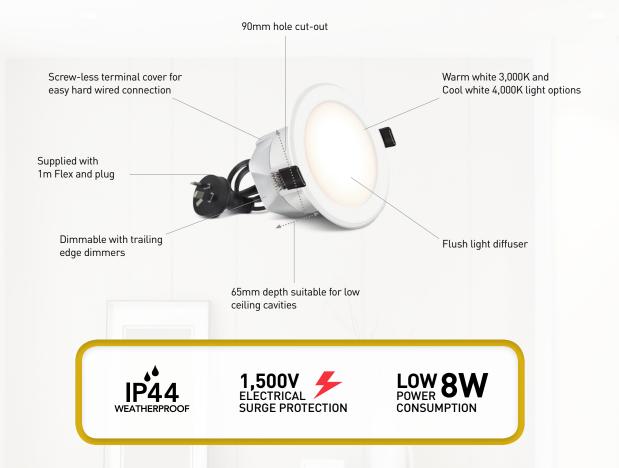

## **SPECIFICATIONS**

| Cat No             | LDL043KWE        |                  | LDL044KWE |
|--------------------|------------------|------------------|-----------|
| Ceiling cut-out    |                  | 90mm             |           |
| Wattage            |                  | 8W               |           |
| Lumens output (lm) | 750lm            |                  | 820lm     |
| Colour temp        | Warm White 3000K | Cool White 4000K |           |
| Fascia colour      |                  | White            |           |
| Fascia diameter    |                  | 110mm            |           |
| Beam angle         |                  | 95⁰              |           |
| CRI                |                  | 80+              |           |
| Ceiling depth      |                  | 65mm             |           |
| IP Rating          |                  | IP44             |           |
| Lifespan           |                  | 35,000h          |           |