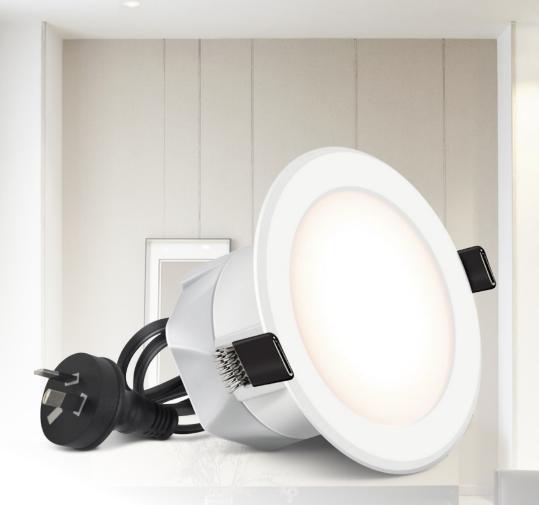

## AZA+ Series 8W LED Dimmable Downlights LE

LDL043KWE, LDL044KWE

LDL04 Series

## AZA+ Series LED Dimmable Downlights

## **SPECIFICATIONS**

| Cat No             | LDL043KWE        |                  | LDL044KWE |
|--------------------|------------------|------------------|-----------|
| Ceiling cut-out    |                  | 90mm             |           |
| Wattage            |                  | 8W               |           |
| Lumens output (lm) | 750lm            |                  | 820lm     |
| Colour temp        | Warm White 3000K | Cool White 4000K |           |
| Fascia colour      |                  | White            |           |
| Fascia diameter    |                  | 110mm            |           |
| Beam angle         |                  | 95⁰              |           |
| CRI                |                  | 80+              |           |
| Ceiling depth      |                  | 65mm             |           |
| IP Rating          |                  | IP44             |           |
| Lifespan           |                  | 35,000h          |           |