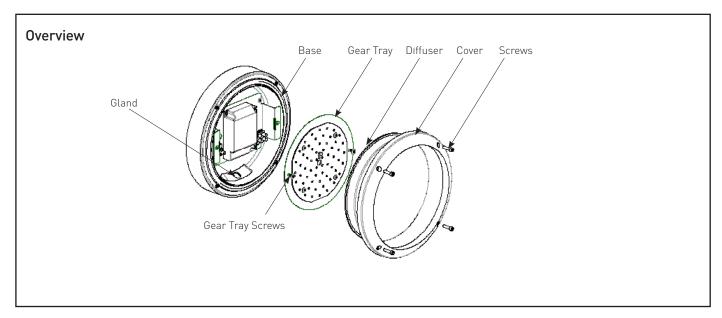

## Installation

- Disconnect mains supply before installing, servicing or maintaining the luminaire.
- Remove the cover and diffuser by unscrewing the 4 x Allen screws with a No. 4 size Allen key.
- The gear tray should be detached to assist with installation by unscrewing the gear tray screws. (2 x screws for Bulkhead 265 or 4 x screws for Bulkhead 360)
- Install the base to the wall or ceiling in the indicated mounting centres use the mounting screw set supplied to ensure IP65 is maintained.
- Fit the power cable through the supplied IP65 gland and apply silicon if required.
- Make the electrical connection at the terminal block:
  - N Neutral
  - A Active
  - E Earth
- For emergency models, an additional Switched Active terminal is provided to allow the luminaire to be switched on and off in the mains mode.
- For DALI emergency models, connect the two DALI wires to the DALI terminals.
- Secure the gear tray to the base.
- Place the diffuser onto the base and secure to the base with cover and Allen screws.
- Tighten Allen screws to 0.5Nm.