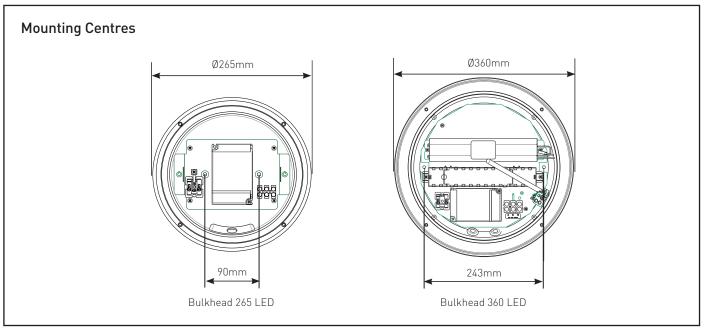

## Installation

- Disconnect mains supply before installing, servicing or maintaining the luminaire.
- Remove the cover and diffuser by unscrewing the 4 x Allen screws with a No. 4 size Allen key.
- The gear tray should be detached to assist with installation by unscrewing the gear tray screws. (2 x screws for Bulkhead 265 or 4 x screws for Bulkhead 360)
- Install the base to the wall or ceiling in the indicated mounting centres use the mounting screw set supplied to ensure IP65 is maintained.
- Fit the power cable through the supplied IP65 gland and apply silicon if required.
- Make the electrical connection at the terminal block:
  - N Neutral
  - A Active
  - E Earth
- For emergency models, an additional Switched Active terminal is provided to allow the luminaire to be switched on and off in the mains mode.
- For DALI emergency models, connect the two DALI wires to the DALI terminals.
- Secure the gear tray to the base.
- Place the diffuser onto the base and secure to the base with cover and Allen screws.
- Tighten Allen screws to 0.5Nm.