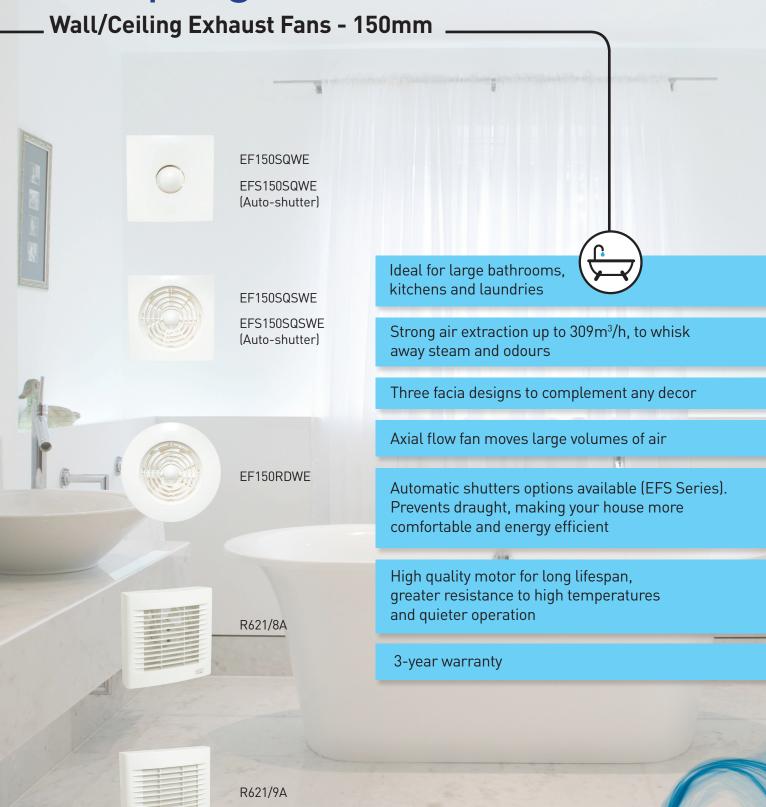

#### **SPECIFICATIONS**

| Cat No.                | EF150SQWE            | EF150SQSWE         | EF150RDWE         | EFS150SQWE                  | EFS150SQSWE                              | R621/9A                             | R621/8A |
|------------------------|----------------------|--------------------|-------------------|-----------------------------|------------------------------------------|-------------------------------------|---------|
| Description            | Square               | Slimline<br>square | Slimline<br>round | Square with auto shutters   | Slimline square<br>with auto<br>shutters | 29W Square<br>with auto<br>shutters | Square  |
| Draught stopper        | PET sheet            |                    |                   | Auto-shutter (Wax solenoid) |                                          |                                     | N/A     |
| Supply voltage         | 230 - 240V a.c. 50Hz |                    |                   |                             |                                          |                                     |         |
| Exhaust fan            | Ø150mm axial         |                    |                   |                             |                                          |                                     |         |
| Colour                 | White                |                    |                   |                             |                                          |                                     |         |
| Max airflow (m3/h)     | 218m³/h              | 309m³/h            |                   | 200m³/h                     | 267m³/h                                  | 245m³/h                             |         |
| Motor rating           | 24W Max.             |                    |                   | 30W Max.                    |                                          | 29W Max.                            |         |
| IP rating              | IP44                 | IP24               |                   | IP44                        | IP24                                     | IPX3M                               |         |
| Fascia size            | 212x212mm Ø253mm     |                    | 212x212mm         |                             | 225x225mm                                |                                     |         |
| Fascia protrusion      | 43mm                 | 24mm               |                   | 43mm                        | 24mm                                     | 47mm                                |         |
| Cut-out size           | Ø160mm               |                    |                   |                             |                                          |                                     |         |
| Weight excl. packaging | 1kg                  | 0.9kg              | 0.9kg             | 1.2kg                       | 1.1kg                                    | 1.3kg                               |         |
| Warranty               | 3 years              |                    |                   |                             |                                          |                                     |         |

#### **PRODUCT DIMENSIONS**

EF150SQWE

**EF150SQSWE** 

**EF150RDWE** 

**EFS150SQWE** 

**EFS150SQSWE** 

R621/8A

R621/9A