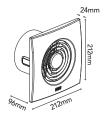

#### **SPECIFICATIONS**

| Cat No.                | EF150SQWE            | EF150SQSWE         | EF150RDWE         | EFS150SQWE                  | EFS150SQSWE                              | R621/9A                             | R621/8A |
|------------------------|----------------------|--------------------|-------------------|-----------------------------|------------------------------------------|-------------------------------------|---------|
| Description            | Square               | Slimline<br>square | Slimline<br>round | Square with auto shutters   | Slimline square<br>with auto<br>shutters | 29W Square<br>with auto<br>shutters | Square  |
| Draught stopper        | PET sheet            |                    |                   | Auto-shutter (Wax solenoid) |                                          |                                     | N/A     |
| Supply voltage         | 230 - 240V a.c. 50Hz |                    |                   |                             |                                          |                                     |         |
| Exhaust fan            | Ø150mm axial         |                    |                   |                             |                                          |                                     |         |
| Colour                 | White                |                    |                   |                             |                                          |                                     |         |
| Max airflow (m3/h)     | 218m³/h              | 309m³/h            |                   | 200m³/h                     | 267m³/h                                  | 245m³/h                             |         |
| Motor rating           | 24W Max.             |                    |                   | 30W Max.                    |                                          | 29W Max.                            |         |
| IP rating              | IP44                 | IP24               |                   | IP44                        | IP24                                     | IPX3M                               |         |
| Fascia size            | 212x212mm Ø253mm     |                    | 212x212mm         |                             | 225x225mm                                |                                     |         |
| Fascia protrusion      | 43mm                 | 24mm               |                   | 43mm                        | 24mm                                     | 47mm                                |         |
| Cut-out size           | Ø160mm               |                    |                   |                             |                                          |                                     |         |
| Weight excl. packaging | 1kg                  | 0.9kg              | 0.9kg             | 1.2kg                       | 1.1kg                                    | 1.3kg                               |         |
| Warranty               | 3 years              |                    |                   |                             |                                          |                                     |         |

#### **PRODUCT DIMENSIONS**

EF150SQWE

**EF150SQSWE** 

**EF150RDWE** 

**EFS150SQWE** 

**EFS150SQSWE** 

R621/8A

R621/9A