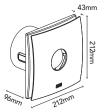

#### **SPECIFICATIONS**

| Cat No.                | EF150SQWE            | EF150SQSWE         | EF150RDWE         | EFS150SQWE                  | EFS150SQSWE                              | R621/9A                             | R621/8A |
|------------------------|----------------------|--------------------|-------------------|-----------------------------|------------------------------------------|-------------------------------------|---------|
| Description            | Square               | Slimline<br>square | Slimline<br>round | Square with auto shutters   | Slimline square<br>with auto<br>shutters | 29W Square<br>with auto<br>shutters | Square  |
| Draught stopper        | PET sheet            |                    |                   | Auto-shutter (Wax solenoid) |                                          |                                     | N/A     |
| Supply voltage         | 230 - 240V a.c. 50Hz |                    |                   |                             |                                          |                                     |         |
| Exhaust fan            | Ø150mm axial         |                    |                   |                             |                                          |                                     |         |
| Colour                 | White                |                    |                   |                             |                                          |                                     |         |
| Max airflow (m3/h)     | 218m³/h              | 309m³/h            |                   | 200m³/h                     | 267m³/h                                  | 245m³/h                             |         |
| Motor rating           | 24W Max.             |                    |                   | 30W Max.                    |                                          | 29W Max.                            |         |
| IP rating              | IP44                 | IP24               |                   | IP44                        | IP24                                     | IPX3M                               |         |
| Fascia size            | 212x212mm Ø253mm     |                    | 212x212mm         |                             | 225x225mm                                |                                     |         |
| Fascia protrusion      | 43mm                 | 24mm               |                   | 43mm                        | 24mm                                     | 47mm                                |         |
| Cut-out size           | Ø160mm               |                    |                   |                             |                                          |                                     |         |
| Weight excl. packaging | 1kg                  | 0.9kg              | 0.9kg             | 1.2kg                       | 1.1kg                                    | 1.3kg                               |         |
| Warranty               | 3 years              |                    |                   |                             |                                          |                                     |         |

#### **PRODUCT DIMENSIONS**

EF150SQWE

**EF150SQSWE** 

**EF150RDWE** 

**EFS150SQWE** 

**EFS150SQSWE** 

R621/8A

R621/9A