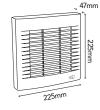

#### **SPECIFICATIONS**

| Cat No.                | EF150SQWE            | EF150SQSWE         | EF150RDWE         | EFS150SQWE                  | EFS150SQSWE                              | R621/9A                             | R621/8A |
|------------------------|----------------------|--------------------|-------------------|-----------------------------|------------------------------------------|-------------------------------------|---------|
| Description            | Square               | Slimline<br>square | Slimline<br>round | Square with auto shutters   | Slimline square<br>with auto<br>shutters | 29W Square<br>with auto<br>shutters | Square  |
| Draught stopper        | PET sheet            |                    |                   | Auto-shutter (Wax solenoid) |                                          |                                     | N/A     |
| Supply voltage         | 230 - 240V a.c. 50Hz |                    |                   |                             |                                          |                                     |         |
| Exhaust fan            | Ø150mm axial         |                    |                   |                             |                                          |                                     |         |
| Colour                 | White                |                    |                   |                             |                                          |                                     |         |
| Max airflow (m3/h)     | 218m³/h              | 309m³/h            |                   | 200m³/h                     | 267m³/h                                  | 245m³/h                             |         |
| Motor rating           | 24W Max.             |                    |                   | 30W Max.                    |                                          | 29W Max.                            |         |
| IP rating              | IP44                 | IP24               |                   | IP44                        | IP24                                     | IPX3M                               |         |
| Fascia size            | 212x212mm Ø253mm     |                    | 212x212mm         |                             | 225x225mm                                |                                     |         |
| Fascia protrusion      | 43mm                 | 24mm               |                   | 43mm                        | 24mm                                     | 47mm                                |         |
| Cut-out size           | Ø160mm               |                    |                   |                             |                                          |                                     |         |
| Weight excl. packaging | 1kg                  | 0.9kg              | 0.9kg             | 1.2kg                       | 1.1kg                                    | 1.3kg                               |         |
| Warranty               | 3 years              |                    |                   |                             |                                          |                                     |         |

#### **PRODUCT DIMENSIONS**

EF150SQWE

**EF150SQSWE** 

**EF150RDWE** 

**EFS150SQWE** 

**EFS150SQSWE** 

R621/8A

R621/9A