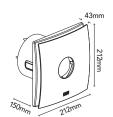

#### **SPECIFICATIONS**

| Cat No.                | EF150SQWE            | EF150SQSWE         | EF150RDWE         | EFS150SQWE                  | EFS150SQSWE                              | R621/9A                             | R621/8A |
|------------------------|----------------------|--------------------|-------------------|-----------------------------|------------------------------------------|-------------------------------------|---------|
| Description            | Square               | Slimline<br>square | Slimline<br>round | Square with auto shutters   | Slimline square<br>with auto<br>shutters | 29W Square<br>with auto<br>shutters | Square  |
| Draught stopper        | PET sheet            |                    |                   | Auto-shutter (Wax solenoid) |                                          |                                     | N/A     |
| Supply voltage         | 230 - 240V a.c. 50Hz |                    |                   |                             |                                          |                                     |         |
| Exhaust fan            | Ø150mm axial         |                    |                   |                             |                                          |                                     |         |
| Colour                 | White                |                    |                   |                             |                                          |                                     |         |
| Max airflow (m3/h)     | 218m³/h              | 309m³/h            |                   | 200m³/h                     | 267m³/h                                  | 245m³/h                             |         |
| Motor rating           | 24W Max.             |                    |                   | 30W Max.                    |                                          | 29W Max.                            |         |
| IP rating              | IP44                 | IP24               |                   | IP44                        | IP24                                     | IPX3M                               |         |
| Fascia size            | 212x212mm Ø253mm     |                    | 212x212mm         |                             | 225x225mm                                |                                     |         |
| Fascia protrusion      | 43mm                 | 24mm               |                   | 43mm                        | 24mm                                     | 47mm                                |         |
| Cut-out size           | Ø160mm               |                    |                   |                             |                                          |                                     |         |
| Weight excl. packaging | 1kg                  | 0.9kg              | 0.9kg             | 1.2kg                       | 1.1kg                                    | 1.3kg                               |         |
| Warranty               | 3 years              |                    |                   |                             |                                          |                                     |         |

#### **PRODUCT DIMENSIONS**

EF150SQWE

**EF150SQSWE** 

**EF150RDWE** 

**EFS150SQWE** 

**EFS150SQSWE** 

R621/8A

R621/9A