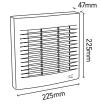

#### **SPECIFICATIONS**

| Cat No.                | EF150SQWE            | EF150SQSWE         | EF150RDWE         | EFS150SQWE                  | EFS150SQSWE                              | R621/9A                             | R621/8A |
|------------------------|----------------------|--------------------|-------------------|-----------------------------|------------------------------------------|-------------------------------------|---------|
| Description            | Square               | Slimline<br>square | Slimline<br>round | Square with auto shutters   | Slimline square<br>with auto<br>shutters | 29W Square<br>with auto<br>shutters | Square  |
| Draught stopper        | PET sheet            |                    |                   | Auto-shutter (Wax solenoid) |                                          |                                     | N/A     |
| Supply voltage         | 230 - 240V a.c. 50Hz |                    |                   |                             |                                          |                                     |         |
| Exhaust fan            | Ø150mm axial         |                    |                   |                             |                                          |                                     |         |
| Colour                 | White                |                    |                   |                             |                                          |                                     |         |
| Max airflow (m3/h)     | 218m³/h              | 309m³/h            |                   | 200m³/h                     | 267m³/h                                  | 245m³/h                             |         |
| Motor rating           | 24W Max.             |                    |                   | 30W Max.                    |                                          | 29W Max.                            |         |
| IP rating              | IP44                 | IP24               |                   | IP44                        | IP24                                     | IPX3M                               |         |
| Fascia size            | 212x212mm Ø253mm     |                    | 212x212mm         |                             | 225x225mm                                |                                     |         |
| Fascia protrusion      | 43mm                 | 24mm               |                   | 43mm                        | 24mm                                     | 47mm                                |         |
| Cut-out size           | Ø160mm               |                    |                   |                             |                                          |                                     |         |
| Weight excl. packaging | 1kg                  | 0.9kg              | 0.9kg             | 1.2kg                       | 1.1kg                                    | 1.3kg                               |         |
| Warranty               | 3 years              |                    |                   |                             |                                          |                                     |         |

#### **PRODUCT DIMENSIONS**

EF150SQWE

**EF150SQSWE** 

**EF150RDWE** 

**EFS150SQWE** 

**EFS150SQSWE** 

R621/8A

R621/9A