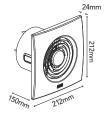

#### **SPECIFICATIONS**

| Cat No.                | EF150SQWE            | EF150SQSWE         | EF150RDWE         | EFS150SQWE                  | EFS150SQSWE                              | R621/9A                             | R621/8A |
|------------------------|----------------------|--------------------|-------------------|-----------------------------|------------------------------------------|-------------------------------------|---------|
| Description            | Square               | Slimline<br>square | Slimline<br>round | Square with auto shutters   | Slimline square<br>with auto<br>shutters | 29W Square<br>with auto<br>shutters | Square  |
| Draught stopper        | PET sheet            |                    |                   | Auto-shutter (Wax solenoid) |                                          |                                     | N/A     |
| Supply voltage         | 230 - 240V a.c. 50Hz |                    |                   |                             |                                          |                                     |         |
| Exhaust fan            | Ø150mm axial         |                    |                   |                             |                                          |                                     |         |
| Colour                 | White                |                    |                   |                             |                                          |                                     |         |
| Max airflow (m3/h)     | 218m³/h              | 309m³/h            |                   | 200m³/h                     | 267m³/h                                  | 245m³/h                             |         |
| Motor rating           | 24W Max.             |                    |                   | 30W Max.                    |                                          | 29W Max.                            |         |
| IP rating              | IP44                 | IP24               |                   | IP44                        | IP24                                     | IPX3M                               |         |
| Fascia size            | 212x212mm Ø253mm     |                    | 212x212mm         |                             | 225x225mm                                |                                     |         |
| Fascia protrusion      | 43mm                 | 24mm               |                   | 43mm                        | 24mm                                     | 47mm                                |         |
| Cut-out size           | Ø160mm               |                    |                   |                             |                                          |                                     |         |
| Weight excl. packaging | 1kg                  | 0.9kg              | 0.9kg             | 1.2kg                       | 1.1kg                                    | 1.3kg                               |         |
| Warranty               | 3 years              |                    |                   |                             |                                          |                                     |         |

#### **PRODUCT DIMENSIONS**

EF150SQWE

**EF150SQSWE** 

**EF150RDWE** 

**EFS150SQWE** 

**EFS150SQSWE** 

R621/8A

R621/9A