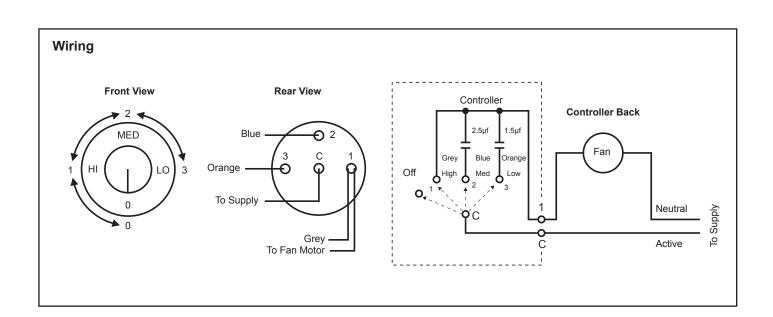

## Features

- 3 speed controller settings: High, medium and low
- Voltage: 230-240V a.c.
- Power: 100VA
- For use with HPM ceiling sweep fans CF Series