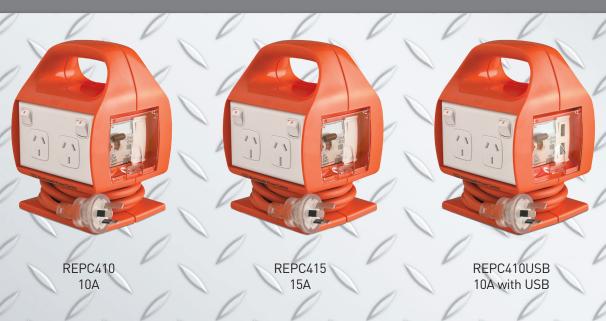

# Electresafe Powercentre with Dual USB Charger

Trips in 30ms for better protection

> 2 × 2.1A! More Amps for faster charging of 2 x phones, tablets and MP3/4 players

Thicker insulation and higher grade copper for better protection

REPC410USB

4

IMPACT

RESISTANT

**1.8**m

**HEAVY DUTY** 

LEAD

SITE SUITABLE AS/NZS3012

### HPM ELECTRESAFE POWERCENTRE RANGE