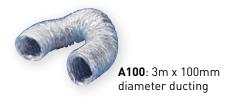

### **ACCESSORIES**

**A800**: 100mmm external shutter with gravity flap to protect against backdraft

**R621/4D** wall kit to suit all HPM 100mm fans