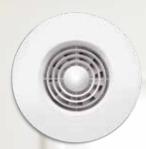

# Keeping rooms fresh

Wall/Ceiling Exhaust Fans - 100mm

FF100RDWF

EF100SQSWE

EF100SQWE

VA100SVL12

VA100SVX12

Ideal for small bathrooms, kitchens and laundries

Strong air extraction up to 105m<sup>3</sup>/h, to whisk away steam and odours

Slimline designs in round and square to complement any decor

Axial flow fan moves large volumes of air

Gravity controlled draft stopper closes automatically against back draft when fan is not in use