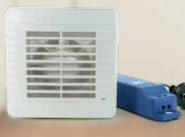

# Keeping rooms fresh

Wall/Ceiling Exhaust Fans - 100mm

FF100RDWF

EF100SQSWE

EF100SQWE

VA100SVL12

VA100SVX12

Ideal for small bathrooms, kitchens and laundries

Strong air extraction up to 105m<sup>3</sup>/h, to whisk away steam and odours

Slimline designs in round and square to complement any decor

Axial flow fan moves large volumes of air

Gravity controlled draft stopper closes automatically against back draft when fan is not in use

High quality ball bearing motor for long lifespan, greater resistance to high temperatures and quieter operation

12V options available for wet areas (VA100 series)

3 year warranty