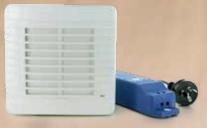

# Keeping rooms fresh

Wall/Ceiling Exhaust Fans - 100mm

FF100RDWF

EF100SQSWE

EF100SQWE

VA100SVL12

VA100SVX12

Ideal for small bathrooms, kitchens and laundries

Strong air extraction up to 105m<sup>3</sup>/h, to whisk away steam and odours

Slimline designs in round and square to complement any decor

Axial flow fan moves large volumes of air

Gravity controlled draft stopper closes automatically against back draft when fan is not in use

High quality ball bearing motor for long lifespan, greater resistance to high temperatures and quieter operation

12V options available for wet areas (VA100 series)

3 year warranty