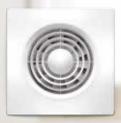

# Keeping rooms fresh

Wall/Ceiling Exhaust Fans - 100mm

FF100RDWF

EF100SQSWE

EF100SQWE

VA100SVL12

VA100SVX12

Ideal for small bathrooms, kitchens and laundries

Strong air extraction up to 105m<sup>3</sup>/h, to whisk away steam and odours

Slimline designs in round and square to complement any decor

Axial flow fan moves large volumes of air

Gravity controlled draft stopper closes automatically against back draft when fan is not in use