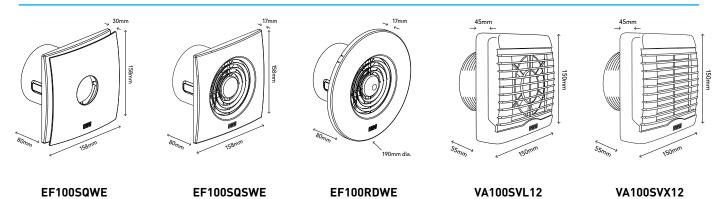

### **SPECIFICATIONS**

| Cat No.                      | EF100SQWE                                     | EF100SQSWE                                                | EF100RDWE                                             | VA100SVL12                                     | VA100SVX12 |
|------------------------------|-----------------------------------------------|-----------------------------------------------------------|-------------------------------------------------------|------------------------------------------------|------------|
| Description                  | Square Wall/Ceiling<br>Exhaust Fan<br>– 100mm | Slimline Square<br>Wall/Ceiling Exhaust<br>Fan<br>– 100mm | Slimline Round<br>Wall/Ceiling Exhaust<br>Fan – 100mm | 12V Square Wall/Ceiling<br>Exhaust Fan - 100mm |            |
| Supply voltage               | 230 - 240V a.c. 50Hz                          |                                                           |                                                       |                                                |            |
| Voltage output               | N/A                                           |                                                           |                                                       | 12V                                            |            |
| Exhaust fan                  | 100mm axial                                   |                                                           |                                                       |                                                |            |
| Colour                       | White                                         |                                                           |                                                       |                                                |            |
| Maximum airflow              | 94m³/h                                        | 105m³/h                                                   |                                                       | 75m³/h                                         |            |
| Motor rating                 | 14W                                           |                                                           |                                                       | 18W                                            |            |
| Auto shutters                | No                                            |                                                           |                                                       |                                                | Yes        |
| IP weatherproof rating       | IP44                                          | IP24                                                      |                                                       | IPX7                                           |            |
| Fascia size                  | 158mm :                                       | 158mm x 158mm Ø190mm                                      |                                                       | 150mm x 150mm                                  |            |
| Fascia protrusion            | 30mm                                          | 17mm                                                      |                                                       | 45mm                                           |            |
| Projection into ceiling/wall | 80mm (120mm with draft stopper)               |                                                           |                                                       | 55mm                                           |            |
| Cut-out size                 | 110mm                                         |                                                           |                                                       | 105mm                                          |            |
| Weight excl. packaging       | 500g                                          | 450g                                                      |                                                       | 500g                                           |            |

#### **PRODUCT DIMENSIONS**