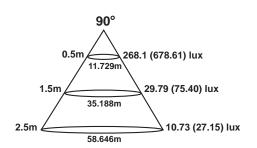

| Nelson model | Bases | Wattages | Lumens | Efficacy | Colour<br>Temperature |
|--------------|-------|----------|--------|----------|-----------------------|
| MXMUSHR60F   | E27   | 60W      | 480lm  | 8lm/W    | 2725K                 |