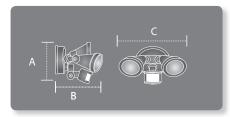

| DIMENSIONS |     |     |  |  |
|------------|-----|-----|--|--|
| А          | В   | С   |  |  |
| 200        | 170 | 275 |  |  |

A = HEIGHT, B = OVERALL DEPTH, C= WIDTH

NOTE: All specifications correct at time of printing.