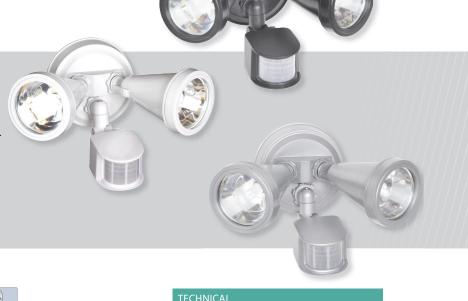

**G9 TWIN SENSOR FLOODLIGHT-OUTDOOR/INDOOR** 

- Detection method is passive infrared,
- Detection coverage 180°.
- Adjustable Lux dusk to daylight and Time sensitivity.
- 2 x100W G9 Halogen Lamps are included.
- Manual over-ride.

## **INSTALLATION/MOUNTING**

Mounting Wall or ceiling mount.

| TECHNICAL               |                        |
|-------------------------|------------------------|
| Designed to comply with | AS/NZS 60598           |
| Class rating            | ⊕ Class 1 electrical   |
| IP                      | 33                     |
| Voltage                 | 230-240Vac~50Hz        |
| Max. Wattage            | 2 x 100W               |
| Body Colour             | Black, White or Silver |
| Detection Angle         | 180°                   |
| Detection Range         | 12m                    |
| Time                    | 10sec - 4min           |

Specifications are subject to change without notice.

| SPECIFICATION GUIDE |                           |              |  |
|---------------------|---------------------------|--------------|--|
| Product             | Product Description       | Lamp Wattage |  |
| MPES69G9            | *Twin "Black" G9 Sensor.  | 200W         |  |
| MPES69G9W           | *Twin "White" G9 Sensor.  | 200W         |  |
| MPES69G9SI          | *Twin "Silver" G9 Sensor. | 200W         |  |