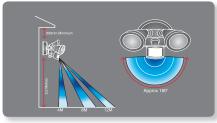

**G9 TWIN SENSOR FLOODLIGHT-OUTDOOR/INDOOR** 

- Detection method is passive infrared,
- Detection coverage 180°.
- Adjustable Lux dusk to daylight and Time sensitivity.
- 2 x100W G9 Halogen Lamps are included.
- Manual over-ride.

## **INSTALLATION/MOUNTING**

Mounting Wall or ceiling mount.

| TECHNICAL               |                        |
|-------------------------|------------------------|
| Designed to comply with | AS/NZS 60598           |
| Class rating            | ⊕ Class 1 electrical   |
| IP                      | 33                     |
| Voltage                 | 230-240Vac~50Hz        |
| Max. Wattage            | 2 x 100W               |
| Body Colour             | Black, White or Silver |
| Detection Angle         | 180°                   |
| Detection Range         | 12m                    |
| Time                    | 10sec - 4min           |