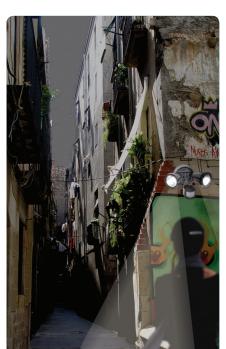

**G9 TWIN SENSOR FLOODLIGHT-OUTDOOR/INDOOR** 

- Detection method is passive infrared,
- Detection coverage 180°.
- Adjustable Lux dusk to daylight and Time sensitivity.
- 2 x100W G9 Halogen Lamps are included.
- Manual over-ride.

## **INSTALLATION/MOUNTING**

Mounting Wall or ceiling mount.

| TECHNICAL               |                        |
|-------------------------|------------------------|
| Designed to comply with | AS/NZS 60598           |
| Class rating            | ⊕ Class 1 electrical   |
| IP                      | 33                     |
| Voltage                 | 230-240Vac~50Hz        |
| Max. Wattage            | 2 x 100W               |
| Body Colour             | Black, White or Silver |
| Detection Angle         | 180°                   |
| Detection Range         | 12m                    |
| Time                    | 10sec - 4min           |