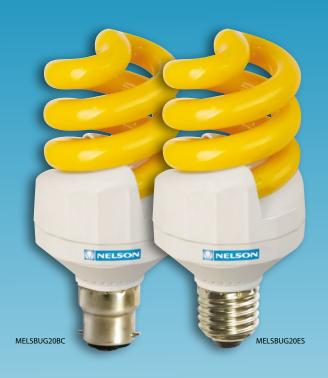

# **VINSECT CONTROL**

Insect repellent yellow lamp

Easily limit the nuisance of flying insects

Ideal for indoor and outdoor undercover areas

Energy efficient 20W CFL

Available in edison and bayonet base

### **PRODUCT SPECIFICATIONS**

| Cat. No.           | MELSBUG20BC           | MELSBUG20ES           |
|--------------------|-----------------------|-----------------------|
| Description        | Insect Repellent Lamp | Insect Repellent Lamp |
| Base               | ВС                    | ES (E27)              |
| Lamp Colour        | Yellow                | Yellow                |
| Rated Watts        | 20W                   | 20W                   |
| Rated Average Life | 6,000h                | 6,000h                |