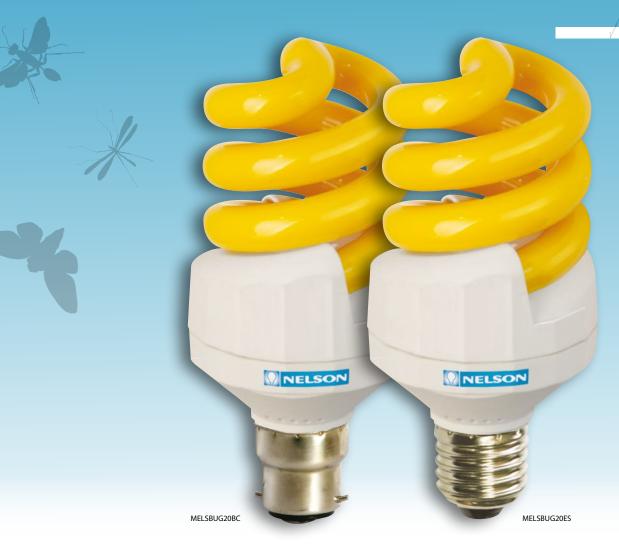

# **VINSECT CONTROL**

Insect repellent yellow lamp

Easily limit the nuisance of flying insects

Ideal for indoor and outdoor undercover areas

Energy efficient 20W CFL

Available in edison and bayonet base

### **PRODUCT SPECIFICATIONS**

| Cat. No.           | MELSBUG20BC           | MELSBUG20ES           |
|--------------------|-----------------------|-----------------------|
| Description        | Insect Repellent Lamp | Insect Repellent Lamp |
| Base               | ВС                    | ES (E27)              |
| Lamp Colour        | Yellow                | Yellow                |
| Rated Watts        | 20W                   | 20W                   |
| Rated Average Life | 6,000h                | 6,000h                |