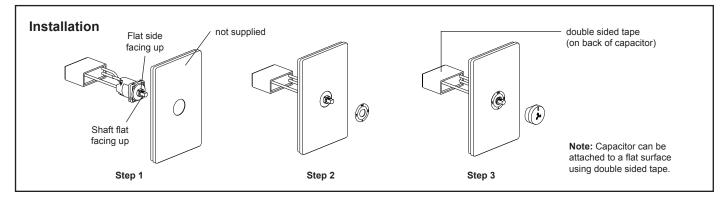

## **Features**

- 3 speed controller settings: High, medium and low
- Voltage: 230-240V a.c.
- Power: 100VA
- For use with AirBoss sweep fan models





## Warranty

HPM Legrand will honour all statutory guarantees that you as a consumer are entitled to rely upon under the Australian Consumer Law against a manufacturer including a guarantee that (any products HPM Legrand has manufactured or imported/the products which are described in this Instruction Manual) EM3FC products are of acceptable quality.

To make a claim under any statutory guarantee (or other warranty) you should first contact the supplier, contractor or retailer from whom you purchased the products.

## **Customer Service**

For all Customer Service and Technical Support please call Monday to Friday during business hours.

HPM Legrand Australia 1300 369 777 www.hpmlegrand.com.au

HPM Legrand New Zealand 0800 476 009 www.hpmlegrand.co.nz

ABN: 31 000 102 661