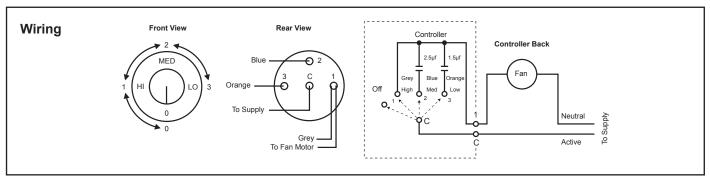

## **Features**

- 3 speed controller settings: High, medium and low
- Voltage: 230-240V a.c.
- Power: 100VA
- For use with AirBoss sweep fan models