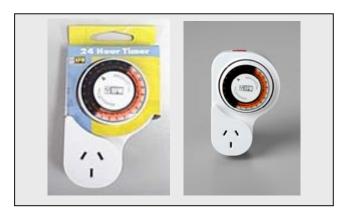

## D809/1 24 Hour Timer with Offset

## **Product / Packaging Specification**

HPM Timers can be used in the home or office to turn appliances on or off at different times of the day. 24 Hour Timers can be used for security purposes with lamps and radios to give the home a lived in look, or for conveniently turning on and off appliances such as heaters and electric blankets.

## **Key Features & Benefits**

- Great value for money
- No pins to lose
- Override switch allows independent control over appliance
- Unique shape leaves adjacent outlet free for use.
- Convenience control appliances to turn on and off when required
- Timers can save energy and reduce electricity costs

| Product Specifications                |  |
|---------------------------------------|--|
| HPM Cat No. D809/1                    |  |
| Description 24 Hour Timer with Offset |  |
| Supply Voltage 240V a.c. 50Hz         |  |
| Current 10A                           |  |
| Power 2400 max                        |  |
| Colour White                          |  |