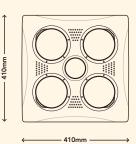

SUITABLE FOR SMALL BATHROOMS

2 LAMP 3-IN-1

SUITABLE FOR MEDIUM TO LARGE BATHROOMS 4 LAMP 3-IN-1

BH2NDWE

BH4NDWE

PRODUCT DIMENSIONS

BH2NDMS

BH4NDMS