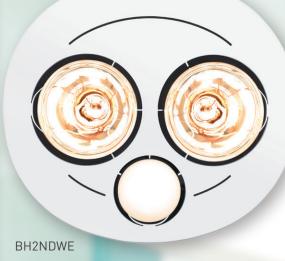

SUITABLE FOR SMALL BATHROOMS

2 LAMP 3-IN-1

SUITABLE FOR MEDIUM TO LARGE BATHROOMS 4 LAMP 3-IN-1

BH2NDWE

BH4NDWE

PRODUCT DIMENSIONS

BH2NDMS

BH4NDMS