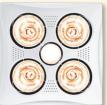

## Instant Heat 3-in-1

Heat Lamp, Exhaust Fan and LED Light Combination

BH4NDMS

Strong air extraction to whisk away steam and odours

Energy saving LED centre light – 600 lumens

Slimline design in white or silver finish to suit all spaces

## Instant Heat 3-in-1

Heat Lamp, Exhaust Fan and LED Light Combination