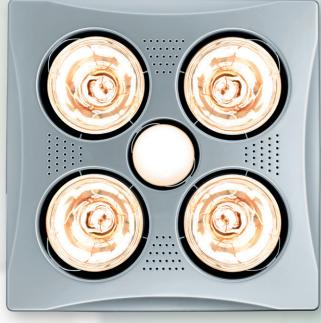

## Instant Heat 3-in-1

Heat Lamp, Exhaust Fan and LED Light Combination

BH4NDMS

Strong air extraction to whisk away steam and odours

Energy saving LED centre light – 600 lumens

Slimline design in white or silver finish to suit all spaces

## Instant Heat 3-in-1

Heat Lamp, Exhaust Fan and LED Light Combination

SUITABLE FOR SMALL BATHROOMS

2 LAMP 3-IN-1

SUITABLE FOR MEDIUM TO LARGE BATHROOMS 4 LAMP 3-IN-1

BH2NDWE

BH4NDWE

PRODUCT DIMENSIONS

BH2NDMS

BH4NDMS