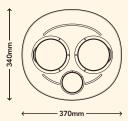

SUITABLE FOR SMALL BATHROOMS

2 LAMP 3-IN-1

SUITABLE FOR MEDIUM TO LARGE BATHROOMS 4 LAMP 3-IN-1

BH2NDWE

BH4NDWE

PRODUCT DIMENSIONS

BH2NDMS

BH4NDMS