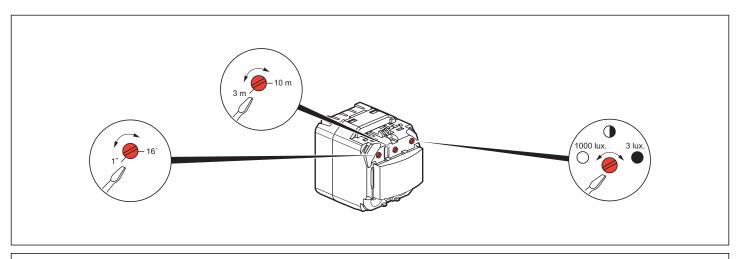

## Arteor™

- Automatic switch without neutral
- 感应开关(不接零线)

5720 52 - 5740 62

| 35°                       |                                                    |       |                 |        | + (*)  |
|---------------------------|----------------------------------------------------|-------|-----------------|--------|--------|
| 100 - 240 Vac<br>50/60 Hz | 1 x 2.5 mm <sup>2</sup><br>2 x 1.5 mm <sup>2</sup> | -¤;-  | <del>-</del> ¤- |        |        |
| 240 Vac                   | Max.                                               | 400 W | 400 W           | 400 VA | 400 VA |
| 240 Vac                   | Min.                                               | 40 W  | 40 W            | 40 VA  | 40 VA  |
| 100 Vac                   | Max.                                               | 200 W | 200 W           | 200 VA | 200 VA |
|                           | Min.                                               | 40 W  | 40 W            | 40 VA  | 40 VA  |