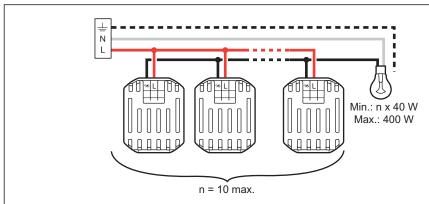

## Arteor™

- Automatic switch without neutral
- 感应开关(不接零线)

5720 52 - 5740 62

| 35°                       |                                                    |       |                 |        | + (*)  |
|---------------------------|----------------------------------------------------|-------|-----------------|--------|--------|
| 100 - 240 Vac<br>50/60 Hz | 1 x 2.5 mm <sup>2</sup><br>2 x 1.5 mm <sup>2</sup> | -¤;-  | <del>-</del> ¤- |        |        |
| 240 Vac                   | Max.                                               | 400 W | 400 W           | 400 VA | 400 VA |
| 240 Vac                   | Min.                                               | 40 W  | 40 W            | 40 VA  | 40 VA  |
| 100 Vac                   | Max.                                               | 200 W | 200 W           | 200 VA | 200 VA |
|                           | Min.                                               | 40 W  | 40 W            | 40 VA  | 40 VA  |