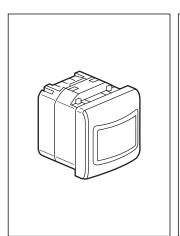

## Arteor™

- Automatic switch without neutral
- 感应开关(不接零线)

5720 52 - 5740 62

| 35°                       |                                                    |       |                 |        | + (*)  |
|---------------------------|----------------------------------------------------|-------|-----------------|--------|--------|
| 100 - 240 Vac<br>50/60 Hz | 1 x 2.5 mm <sup>2</sup><br>2 x 1.5 mm <sup>2</sup> | -¤;-  | <del>-</del> ¤- |        |        |
| 240 Vac                   | Max.                                               | 400 W | 400 W           | 400 VA | 400 VA |
| 240 Vac                   | Min.                                               | 40 W  | 40 W            | 40 VA  | 40 VA  |
| 100 Vac                   | Max.                                               | 200 W | 200 W           | 200 VA | 200 VA |
|                           | Min.                                               | 40 W  | 40 W            | 40 VA  | 40 VA  |