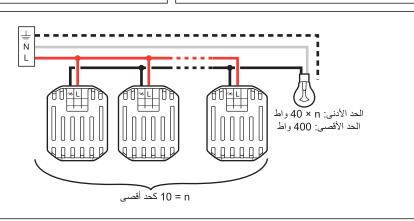

| + (*)                                                       | +              |         | Ŷ       |                            | ^°35<br>^°0                |  |  |
|-------------------------------------------------------------|----------------|---------|---------|----------------------------|----------------------------|--|--|
|                                                             |                | -¤-     | -¤-     | 2 × 2.5 مم²<br>2 × 1.5 مم² | 240-100 فولط<br>50/60 هرتز |  |  |
| 400 فولط أمبير                                              | 400 فولط أمبير | 400 واط | 400 واط | الحد الأقصى                | tat så 240                 |  |  |
| 40 فولط أمبير                                               | 40 فولط أمبير  | 40 واط  | 40 واط  | الحد الأدنى                | 240 فولط                   |  |  |
| 200 فولط أمبير                                              | 200 فولط أمبير | 200 واط | 200 واط | الحد الأقصى                | 100 فولط                   |  |  |
| 40 فولط أمبير                                               | 40 فولط أمبير  | 40 واط  | 40 واط  | الحد الأدنى                | 100 توبط                   |  |  |
| (*) لا تستخدم سوى محولات مخصصة للاستخدام مع مفتاح الكتروني. |                |         |         |                            |                            |  |  |