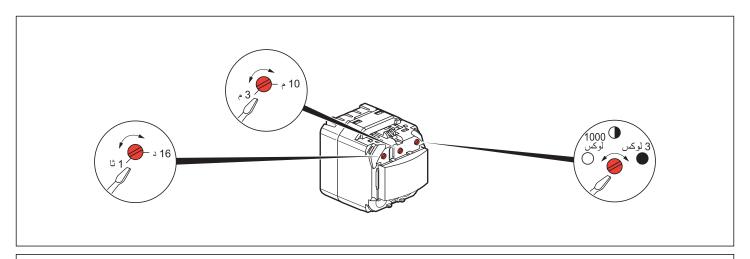

## Arteor™

- Automatic switch without neutral
- 感应开关(不接零线)

5720 52 - 5740 62

| 35°                       |                                                    |       |                 |        | + (*)  |
|---------------------------|----------------------------------------------------|-------|-----------------|--------|--------|
| 100 - 240 Vac<br>50/60 Hz | 1 x 2.5 mm <sup>2</sup><br>2 x 1.5 mm <sup>2</sup> | -¤;-  | <del>-</del> ¤- |        |        |
| 240 Vac                   | Max.                                               | 400 W | 400 W           | 400 VA | 400 VA |
| 240 Vac                   | Min.                                               | 40 W  | 40 W            | 40 VA  | 40 VA  |
| 100 Vac                   | Max.                                               | 200 W | 200 W           | 200 VA | 200 VA |
|                           | Min.                                               | 40 W  | 40 W            | 40 VA  | 40 VA  |

| + (*)                                                       | +              |         | Ŷ       |                            | ^°35<br>^°0                |  |  |
|-------------------------------------------------------------|----------------|---------|---------|----------------------------|----------------------------|--|--|
|                                                             |                | -¤-     | -¤-     | 2 × 2.5 مم²<br>2 × 1.5 مم² | 240-100 فولط<br>50/60 هرتز |  |  |
| 400 فولط أمبير                                              | 400 فولط أمبير | 400 واط | 400 واط | الحد الأقصى                | tat så 240                 |  |  |
| 40 فولط أمبير                                               | 40 فولط أمبير  | 40 واط  | 40 واط  | الحد الأدنى                | 240 فولط                   |  |  |
| 200 فولط أمبير                                              | 200 فولط أمبير | 200 واط | 200 واط | الحد الأقصى                | 100 فولط                   |  |  |
| 40 فولط أمبير                                               | 40 فولط أمبير  | 40 واط  | 40 واط  | الحد الأدنى                | 100 توبط                   |  |  |
| (*) لا تستخدم سوى محولات مخصصة للاستخدام مع مفتاح الكتروني. |                |         |         |                            |                            |  |  |