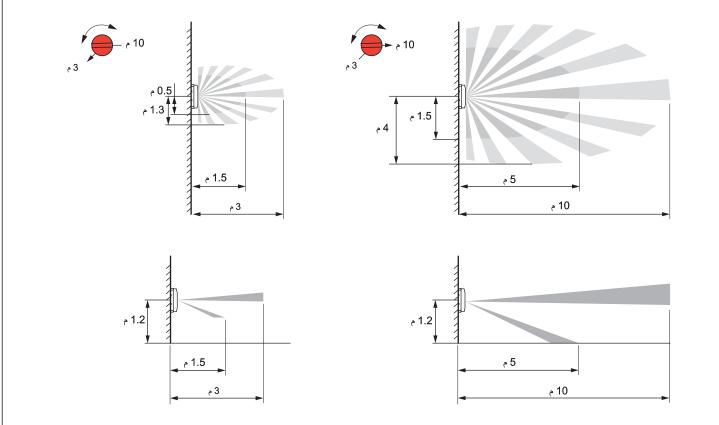

## Arteor™

- Automatic switch without neutral
- 感应开关(不接零线)

5720 52 - 5740 62

| 35°                       |                                                    |       |                 |        | + (*)  |
|---------------------------|----------------------------------------------------|-------|-----------------|--------|--------|
| 100 - 240 Vac<br>50/60 Hz | 1 x 2.5 mm <sup>2</sup><br>2 x 1.5 mm <sup>2</sup> | -¤;-  | <del>-</del> ¤- |        |        |
| 240 Vac                   | Max.                                               | 400 W | 400 W           | 400 VA | 400 VA |
| 240 Vac                   | Min.                                               | 40 W  | 40 W            | 40 VA  | 40 VA  |
| 100 Vac                   | Max.                                               | 200 W | 200 W           | 200 VA | 200 VA |
|                           | Min.                                               | 40 W  | 40 W            | 40 VA  | 40 VA  |

| + (*)                                                       | +              |         | Ŷ       |                            | ^°35<br>^°0                |  |  |
|-------------------------------------------------------------|----------------|---------|---------|----------------------------|----------------------------|--|--|
|                                                             |                | -¤-     | -¤-     | 2 × 2.5 مم²<br>2 × 1.5 مم² | 240-100 فولط<br>50/60 هرتز |  |  |
| 400 فولط أمبير                                              | 400 فولط أمبير | 400 واط | 400 واط | الحد الأقصى                | tat så 240                 |  |  |
| 40 فولط أمبير                                               | 40 فولط أمبير  | 40 واط  | 40 واط  | الحد الأدنى                | 240 فولط                   |  |  |
| 200 فولط أمبير                                              | 200 فولط أمبير | 200 واط | 200 واط | الحد الأقصى                | 100 فولط                   |  |  |
| 40 فولط أمبير                                               | 40 فولط أمبير  | 40 واط  | 40 واط  | الحد الأدنى                | 100 توبط                   |  |  |
| (*) لا تستخدم سوى محولات مخصصة للاستخدام مع مفتاح الكتروني. |                |         |         |                            |                            |  |  |