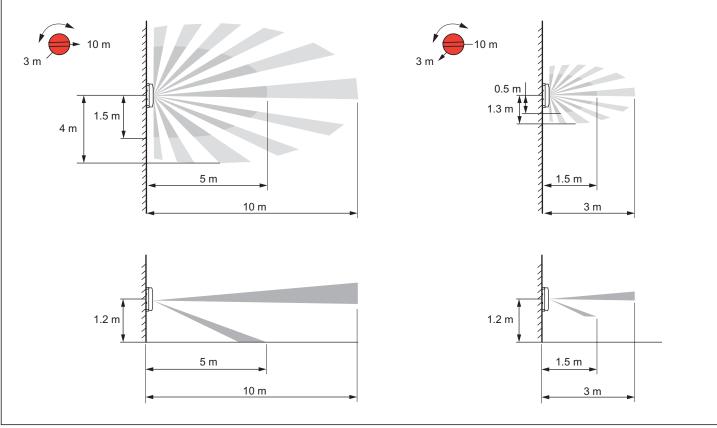

## Arteor™

- Automatic switch without neutral
- 感应开关(不接零线)

5720 52 - 5740 62

| 35°                       |                                                    |       |                 |        | + (*)  |
|---------------------------|----------------------------------------------------|-------|-----------------|--------|--------|
| 100 - 240 Vac<br>50/60 Hz | 1 x 2.5 mm <sup>2</sup><br>2 x 1.5 mm <sup>2</sup> | -¤;-  | <del>-</del> ¤- |        |        |
| 240 Vac                   | Max.                                               | 400 W | 400 W           | 400 VA | 400 VA |
| 240 Vac                   | Min.                                               | 40 W  | 40 W            | 40 VA  | 40 VA  |
| 100 Vac                   | Max.                                               | 200 W | 200 W           | 200 VA | 200 VA |
|                           | Min.                                               | 40 W  | 40 W            | 40 VA  | 40 VA  |