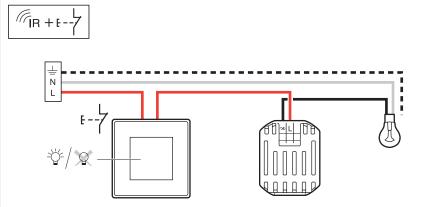

## Arteor™

- Automatic switch without neutral
- 感应开关(不接零线)

5720 52 - 5740 62

| 35°                       |                                                    |       |                 |        | + (*)  |
|---------------------------|----------------------------------------------------|-------|-----------------|--------|--------|
| 100 - 240 Vac<br>50/60 Hz | 1 x 2.5 mm <sup>2</sup><br>2 x 1.5 mm <sup>2</sup> | -¤;-  | <del>-</del> ¤- |        |        |
| 240 Vac                   | Max.                                               | 400 W | 400 W           | 400 VA | 400 VA |
| 240 Vac                   | Min.                                               | 40 W  | 40 W            | 40 VA  | 40 VA  |
| 100 Vac                   | Max.                                               | 200 W | 200 W           | 200 VA | 200 VA |
|                           | Min.                                               | 40 W  | 40 W            | 40 VA  | 40 VA  |