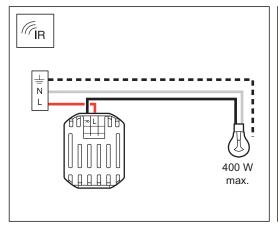

## Arteor™

- Automatic switch without neutral
- 感应开关(不接零线)

5720 52 - 5740 62

| 35°                       |                                                    |       |                 |        | + (*)  |
|---------------------------|----------------------------------------------------|-------|-----------------|--------|--------|
| 100 - 240 Vac<br>50/60 Hz | 1 x 2.5 mm <sup>2</sup><br>2 x 1.5 mm <sup>2</sup> | -¤;-  | <del>-</del> ¤- |        |        |
| 240 Vac                   | Max.                                               | 400 W | 400 W           | 400 VA | 400 VA |
| 240 Vac                   | Min.                                               | 40 W  | 40 W            | 40 VA  | 40 VA  |
| 100 Vac                   | Max.                                               | 200 W | 200 W           | 200 VA | 200 VA |
|                           | Min.                                               | 40 W  | 40 W            | 40 VA  | 40 VA  |