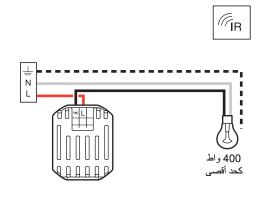

## Arteor™

- Automatic switch without neutral
- 感应开关(不接零线)

5720 52 - 5740 62

| 35°                       |                                                    |       |                 |        | + (*)  |
|---------------------------|----------------------------------------------------|-------|-----------------|--------|--------|
| 100 - 240 Vac<br>50/60 Hz | 1 x 2.5 mm <sup>2</sup><br>2 x 1.5 mm <sup>2</sup> | -¤;-  | <del>-</del> ¤- |        |        |
| 240 Vac                   | Max.                                               | 400 W | 400 W           | 400 VA | 400 VA |
| 240 Vac                   | Min.                                               | 40 W  | 40 W            | 40 VA  | 40 VA  |
| 100 Vac                   | Max.                                               | 200 W | 200 W           | 200 VA | 200 VA |
|                           | Min.                                               | 40 W  | 40 W            | 40 VA  | 40 VA  |

| + (*)                                                       | +              |         | Ŷ       |                            | ^°35<br>^°0                |  |  |
|-------------------------------------------------------------|----------------|---------|---------|----------------------------|----------------------------|--|--|
|                                                             |                | -¤-     | -¤-     | 2 × 2.5 مم²<br>2 × 1.5 مم² | 240-100 فولط<br>50/60 هرتز |  |  |
| 400 فولط أمبير                                              | 400 فولط أمبير | 400 واط | 400 واط | الحد الأقصى                | tat så 240                 |  |  |
| 40 فولط أمبير                                               | 40 فولط أمبير  | 40 واط  | 40 واط  | الحد الأدنى                | 240 فولط                   |  |  |
| 200 فولط أمبير                                              | 200 فولط أمبير | 200 واط | 200 واط | الحد الأقصى                | 100 فولط                   |  |  |
| 40 فولط أمبير                                               | 40 فولط أمبير  | 40 واط  | 40 واط  | الحد الأدنى                | 100 توبط                   |  |  |
| (*) لا تستخدم سوى محولات مخصصة للاستخدام مع مفتاح الكتروني. |                |         |         |                            |                            |  |  |