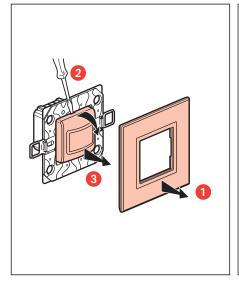

Before carrying out the installation, read the instructions and take account of the product's specific mounting location.

Do not open up, dismantle, alter or modify the device except where specifically required to do so by the instructions. All Legrand products must be opened and repaired exclusively by personnel trained and approved by Legrand.