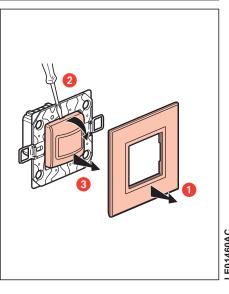

Before carrying out the installation, read the instructions and take account of the product's specific mounting location.

Do not open up, dismantle, alter or modify the device except where specifically required to do so by the instructions. All Legrand products must be opened and repaired exclusively by personnel trained and approved by Legrand.