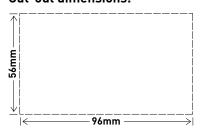

|                    |  |  |
|--------------------|---------------|--------------------|--|--|
| Cat No.            | Barcode       | Dimensions (WxHxD) |  |  |
| EC787CAWE          | 9321001429104 | 160 x 160 x 120mm  |  |  |
| EC787CABU          | 9321001443216 | 160 x 160 x 120mm  |  |  |
| EC787CARD          | 9321001443223 | 160 x 160 x 120mm  |  |  |

| Outer box (Qty 120) |               |                    |  |  |
|---------------------|---------------|--------------------|--|--|
| Cat No.             | Barcode       | Dimensions (WxHxD) |  |  |
| EC787CAWE           | 9321001429913 | 500 x 333 x 266mm  |  |  |
| EC787CABU           | 9321001443933 | 500 x 333 x 266mm  |  |  |
| EC787CARD           | 9321001443940 | 500 x 333 x 266mm  |  |  |

## Cut-out dimensions:



## Timber cut-out dimensions:



Legrand - Australia 1300 369 777 www.legrand.com.au ABN 31 000 102 661 Refer to your group buying office, Legrand Sales Representative or Legrand Sales Office for pricing.

<sup>\*</sup> Specifications may change without notice