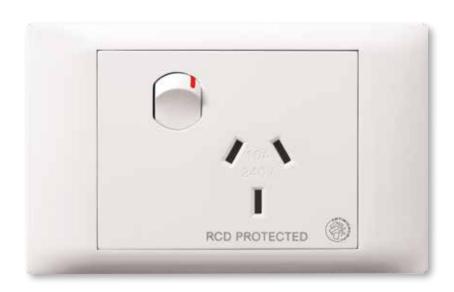

## **Data Sheet**

Excel Life<sup>™</sup> Medical Range Common Plate, Single Powerpoint, Antimicrobial\*, 10A

marked "RCD PROTECTED"

Cat No. EC787CAWE, EC787CABU, EC787CARD

| Cat No.            | EC787CAWE, EC787CABU, EC787CARD                                |  |
|--------------------|----------------------------------------------------------------|--|
| Description        | Excel Life Common Plate, Single Powerpoint, Antimicrobial, 10A |  |
| Supply voltage     | 230 - 240V a.c.                                                |  |
| Current rating     | 10A                                                            |  |
| Colour             | White (WE), Blue (BU), Red (RD)                                |  |
| Dimensions (WxHxD) | 118 x 74 x 10mm                                                |  |
| Mounting centres   | 84mm                                                           |  |
| Compliance         | AS/NZS 3112                                                    |  |

## Excel Life™ Medical Range Common Plate, Single Powerpoint, Antimicrobial\*, 10A

marked "RCD PROTECTED"

Cat No. EC787CAWE, EC787CABU, EC787CARD

- Inline terminals for easier installation
- Internal safety shutters for extra safety
- More fixing options 4 corners
- Captive terminal screws
- Uniform external surround fits all switches and powerpoints in the Common Plate series