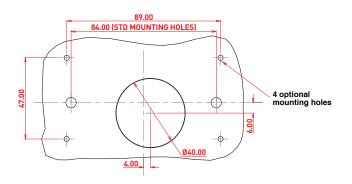

## Timber cut-out dimensions:

Legrand - Australia 1300 369 777 www.legrand.com.au ABN 31 000 102 661 Refer to your group buying office, Legrand Sales Representative or Legrand Sales Office for pricing.