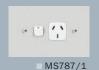

### **Double Powerpoints** (available in large size only)

Available in Stainless Steel and Solid Brass finishes. Standard grid and mechanism colours are white, black and brown. MS and MM Series is supplied with 84mm mounting centres. Rated at 10A. Options available: 15A mechanisms, neons and shutters.