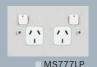

### **Double Powerpoints** (available in large size only)

Available in Stainless Steel and Solid Brass finishes. Standard grid and mechanism colours are white, black and brown. MS and MM Series is supplied with 84mm mounting centres. Rated at 10A. Options available: 15A mechanisms, neons and shutters.

MS791LP