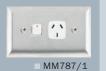

### **Double Powerpoints** (available in large size only)

Available in Stainless Steel and Solid Brass finishes. Standard grid and mechanism colours are white, black and brown. MS and MM Series is supplied with 84mm mounting centres. Rated at 10A. Options available: 15A mechanisms, neons and shutters.