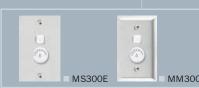

#### **Dimmers** (standard and large plate sizes\*)

Available in Stainless Steel and Solid Brass finishes. Standard grid and mechanism colours are white, black and brown. MS and MM series is supplied with 84mm mounting centres. Available dimmer ratings are: 200VA, 300VA, 400VA, 420VA (trailing edge dimmer for electronic transformers), 500VA.

#### MS Superdimmer (available in MS Series and large plate size only)

The MS Superdimmer (400VA) is a light switch and a dimmer in one stylish unit operated by either a remote or touch control. Programming functions provide a wide range of options including 'soft start' ramp-up and 'easy off' ramp-down timing. Optimum lighting levels can be pre-set.