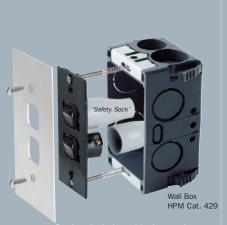

#### **Gyprock or Wallboard Installations**

To fit off MS Series switches and outlets, the cable must be passed through the mounting bracket and terminated, ensuring the metal plate is earthed via the earth wire provided.

#### **Brick or Rendered Wall Installations** - with earth conductor

The grid and plate is then screwed to a standard wall-mounting accessory, completing the installation.

## Brick or Rendered Wall Installations – without earth conductor