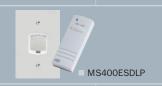

### **Telephone, Data & TV Outlets** (standard and large plate sizes\*)

Available in Stainless Steel and Solid Brass finishes. Standard grid and mechanism colours are white, black and brown. MS and MM series is supplied with 84mm mounting centres.