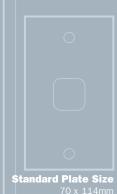

### Large Plate Size

**Single Powerpoints** (standard plate size)

Available in Stainless Steel and Solid Brass finishes. Standard grid and mechanism colours are white, black and brown. MS and MM Series is supplied with 84mm mounting centres. Rated at 10A. Options available: 15A mechanism, neon and shutter.