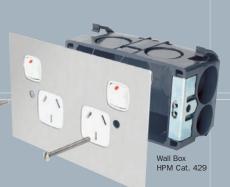

#### **Gyprock or Wallboard Installations**

To fit off MS Series switches and outlets, the cable must be passed through the mounting bracket and terminated, ensuring the metal plate is earthed via the earth wire provided.

#### **Brick or Rendered Wall Installations** - with earth conductor

The grid and plate is then screwed to a standard wall-mounting accessory, completing the installation.