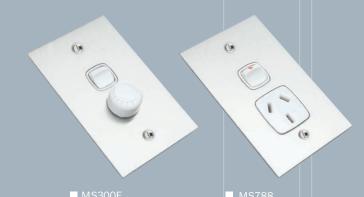

#### **Single Vertical Powerpoints** (standard and large plate sizes\*)

Available in Stainless Steel and Solid Brass finishes. Standard grid and mechanism colours are white, black and brown. MS and MM series is supplied with 84mm mounting centres. Rated at 10A. Options available: 15A and double pole mechanism, neon and shutter.

#### **Switches** (standard and large plate sizes\*)

Available in Stainless Steel and Solid Brass finishes. Standard grid and mechanism colours are white, black and brown. MS and MM series is supplied with 84mm mounting centres. Rated at 10A. Available in 1 - 6 gang (6 gang available in large plate size only)

#### **Dimmers** (standard and large plate sizes\*)

Available in Stainless Steel and Solid Brass finishes. Standard grid and mechanism colours are white, black and brown. MS and MM series is supplied with 84mm mounting centres. Available dimmer ratings are: 200VA, 300VA, 400VA, 420VA (trailing edge dimmer for electronic transformers), 500VA.