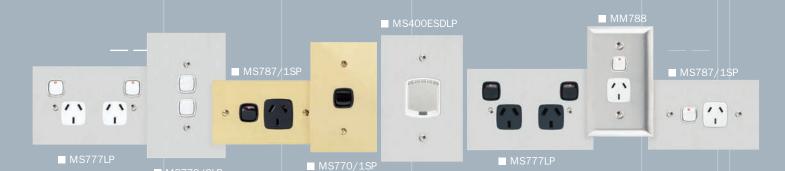

### **Double Powerpoints** (available in large size only)

Available in Stainless Steel and Solid Brass finishes. Standard grid and mechanism colours are white, black and brown. MS and MM Series is supplied with 84mm mounting centres. Rated at 10A. Options available: 15A mechanisms, neons and shutters.

#### Single Powerpoints (large plate size)

Available in Stainless Steel and Solid Brass finishes. Standard grid and mechanism colours are white, black and brown. MS and MM Series is supplied with 84mm mounting centres. Rated at 10A. Options available: 15A mechanism, neon and shutter.

**Single Powerpoints** (standard plate size)

Available in Stainless Steel and Solid Brass finishes. Standard grid and mechanism colours are white, black and brown. MS and MM Series is supplied with 84mm mounting centres. Rated at 10A. Options available: 15A mechanism, neon and shutter.

#### **Plate combinations**