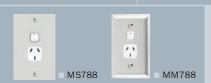

#### Single Powerpoints (large plate size)

Available in Stainless Steel and Solid Brass finishes. Standard grid and mechanism colours are white, black and brown. MS and MM Series is supplied with 84mm mounting centres. Rated at 10A. Options available: 15A mechanism, neon and shutter.