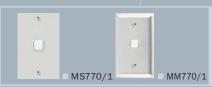

#### **Switches** (standard and large plate sizes\*)

Available in Stainless Steel and Solid Brass finishes. Standard grid and mechanism colours are white, black and brown. MS and MM series is supplied with 84mm mounting centres. Rated at 10A. Available in 1 - 6 gang (6 gang available in large plate size only)