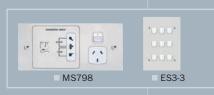

#### Multi Series Switches and Outlets (available in MS Series only)

ESCO range, Alpha System, Multi Series range and International Shaver Supply Units available in Stainless Steel and Solid Brass finishes. Standard grid and mechanism colours are white, black and brown. For further detail on these products contact HPM.