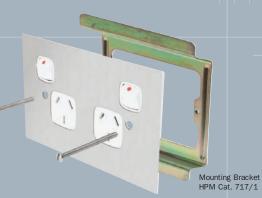

#### **Gyprock or Wallboard Installations**

To fit off MS Series switches and outlets, the cable must be passed through the mounting bracket and terminated, ensuring the metal plate is earthed via the earth wire provided.

#### **Brick or Rendered Wall Installations** - with earth conductor

The grid and plate is then screwed to a standard wall-mounting accessory, completing the installation.