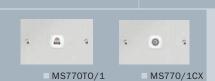

#### **Switches** (standard and large plate sizes\*)

Available in Stainless Steel and Solid Brass finishes. Standard grid and mechanism colours are white, black and brown. MS and MM series is supplied with 84mm mounting centres. Rated at 10A. Available in 1 - 6 gang (6 gang available in large plate size only)