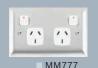

### **Double Powerpoints** (available in large size only)

Available in Stainless Steel and Solid Brass finishes. Standard grid and mechanism colours are white, black and brown. MS and MM Series is supplied with 84mm mounting centres. Rated at 10A. Options available: 15A mechanisms, neons and shutters.