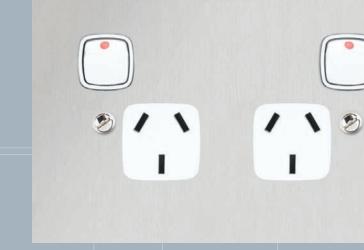

#### Single Powerpoints (large plate size)

Available in Stainless Steel and Solid Brass finishes. Standard grid and mechanism colours are white, black and brown. MS and MM Series is supplied with 84mm mounting centres. Rated at 10A. Options available: 15A mechanism, neon and shutter.

**Single Powerpoints** (standard plate size)

Available in Stainless Steel and Solid Brass finishes. Standard grid and mechanism colours are white, black and brown. MS and MM Series is supplied with 84mm mounting centres. Rated at 10A. Options available: 15A mechanism, neon and shutter.