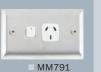

#### Single Powerpoints (large plate size)

Available in Stainless Steel and Solid Brass finishes. Standard grid and mechanism colours are white, black and brown. MS and MM Series is supplied with 84mm mounting centres. Rated at 10A. Options available: 15A mechanism, neon and shutter.

**Single Powerpoints** (standard plate size)

Available in Stainless Steel and Solid Brass finishes. Standard grid and mechanism colours are white, black and brown. MS and MM Series is supplied with 84mm mounting centres. Rated at 10A. Options available: 15A mechanism, neon and shutter.