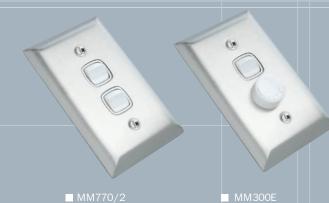

#### **Switches** (standard and large plate sizes\*)

Available in Stainless Steel and Solid Brass finishes. Standard grid and mechanism colours are white, black and brown. MS and MM series is supplied with 84mm mounting centres. Rated at 10A. Available in 1 - 6 gang (6 gang available in large plate size only)

#### **Dimmers** (standard and large plate sizes\*)

Available in Stainless Steel and Solid Brass finishes. Standard grid and mechanism colours are white, black and brown. MS and MM series is supplied with 84mm mounting centres. Available dimmer ratings are: 200VA, 300VA, 400VA, 420VA (trailing edge dimmer for electronic transformers), 500VA.