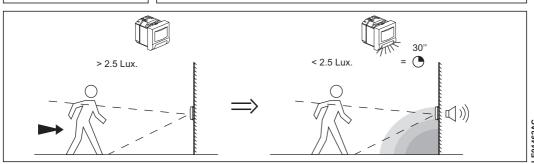

## Arteor™

- · Skirting light with indicator + detector
- 地脚灯(配有指示器和检测器)

5722 26 - 5727 26