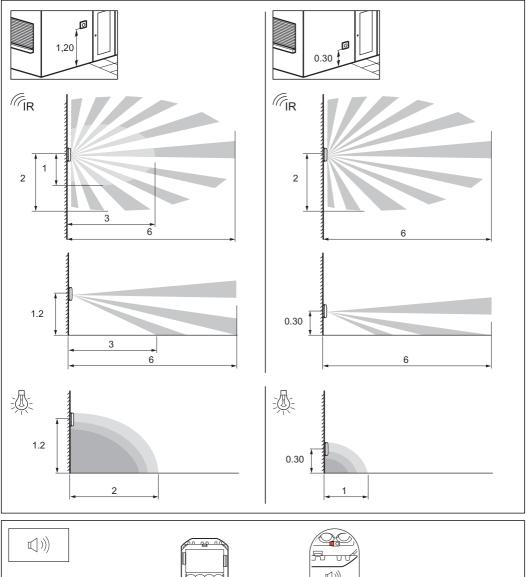

## Arteor™

- · Skirting light with indicator + detector
- 地脚灯(配有指示器和检测器)

5722 26 - 5727 26