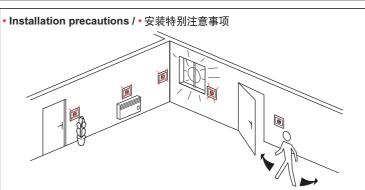

## Arteor™

- · Skirting light with indicator + detector
- 地脚灯(配有指示器和检测器)

5722 26 - 5727 26