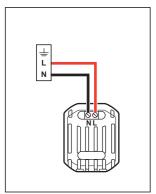

## Arteor™

- · Skirting light with indicator + detector
- 地脚灯(配有指示器和检测器)

5722 26 - 5727 26

## La legrand®

















## ⚠ Safety instructions

(GB)(E)

This product should be installed in line with installation rules, preferably by a qualified electrician. Incorrect installation and use can lead to risk of electric shock or fire. Before carrying out the installation, read the instructions and take account of the

product's specific mounting location.

Do not open up, dismantle, alter or modify the device except where specifically required to do so by the instructions. All Legrand products must be opened and repaired exclusively by personnel trained and approved by Legrand. Any unauthorised opening or repair completely cancels all liabilities and the rights to replacement and guarantees. Use only Legrand brand accessories.

⚠ 安全提示 本产品的安装要满足规范的要求,最好由持证电工完成,不正确的安装和使用会有触 电或火灾的风险。在安装前,请仔细阅读本手册的内容并充分