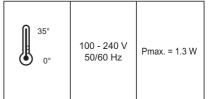

## Arteor™

- · Skirting light with indicator + detector
- 地脚灯(配有指示器和检测器)

5722 26 - 5727 26

## La legrand®

















## ⚠ Safety instructions

(GB)(E)

This product should be installed in line with installation rules, preferably by a qualified electrician. Incorrect installation and use can lead to risk of electric shock or fire. Before carrying out the installation, read the instructions and take account of the

product's specific mounting location.

Do not open up, dismantle, alter or modify the device except where specifically required to do so by the instructions. All Legrand products must be opened and repaired exclusively by personnel trained and approved by Legrand. Any unauthorised opening or repair completely cancels all liabilities and the rights to replacement and guarantees. Use only Legrand brand accessories.

⚠ 安全提示 本产品的安装要满足规范的要求,最好由持证电工完成,不正确的安装和使用会有触 电或火灾的风险。在安装前,请仔细阅读本手册的内