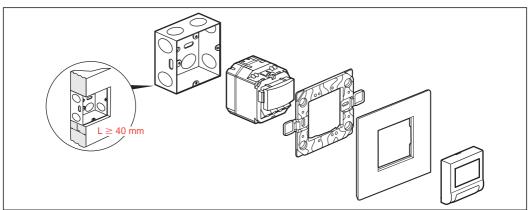

## Arteor™

- · Skirting light with indicator + detector
- 地脚灯(配有指示器和检测器)

5722 26 - 5727 26

## La legrand®

















## ⚠ Safety instructions

(GB)(E)

This product should be installed in line with installation rules, preferably by a qualified electrician. Incorrect installation and use can lead to risk of electric shock or fire. Before carrying out the installation, read the instructions and take account of the

product's specific mounting location.

Do not open up, dismantle, alter or modify the device except where specifically required to do so by the instructions. All Legrand products must be opened and repaired exclusively by personnel trained and approved by Legrand. Any unauthorised opening or repair completely cancels all liabilities and the rights to replacement and guarantees. Use only Legrand brand accessories.

⚠ 安全提示 本产品的安装要满足规范的要求,最好由持证电工完成,不正确的安装和使用会有触 电或火灾的风险。在安装前,请仔细阅读本手册的内容并