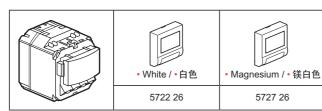

## Arteor™

- · Skirting light with indicator + detector
- 地脚灯(配有指示器和检测器)

5722 26 - 5727 26