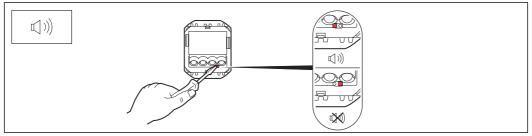

## Arteor™

- · Skirting light with indicator + detector
- 地脚灯(配有指示器和检测器)

5722 26 - 5727 26