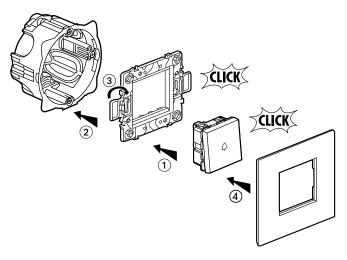

#### 3. PREPARATION

The mecanisms can be flush-mounted or surface-mounted

#### 5. CONNECTION

Terminals: with screws

Capacity: 2 x 2.5 mm<sup>2</sup> or 1 x 4 mm<sup>2</sup>

Stripping: 10 mm

Screwdriver: 4 mm flat-blade up to 5.5 mm