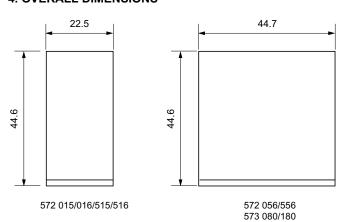

### 4. OVERALL DIMENSIONS

# Cat. No(s): 572 015/016/056/515/516/556

573 080/180