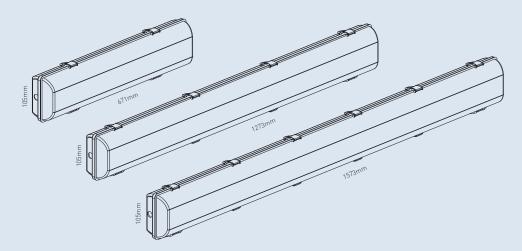

## T5&T8 Weatherproof Battens

## Ideal for commercial and industrial applications

- Premium quality weatherproof T5 and T8 Battens with matching Emergency and Axiom Network versions available
- Ideal for use in marine environments, or areas with high concentration of steam or fumes – laundries, swimming pools, wash-rooms, breweries, road & rail tunnels and general outdoor applications
- Rigid construction with Glass Reinforced Polyester (GRP)
- Injection moulded Polycarbonate (PC) diffuser, UV stabilised for high impact resistance, provides high light transmittance for maximum Light Output Ratio (LOR)
- IP65 rated using water-tight natural silicone gel gasket
- Mounting clips are 316 grade stainless steel with provision for hanging in an open position
- Low Smoke/Halogen Free (LSHF)
- Australian manufactured gear tray, comprising of a highly reflective powder coated steel plate
- Easy upgrade to an LED light engine, motion sensing etc.
- Complies with AS/NZS 60598.1 and CISPR15:2006.