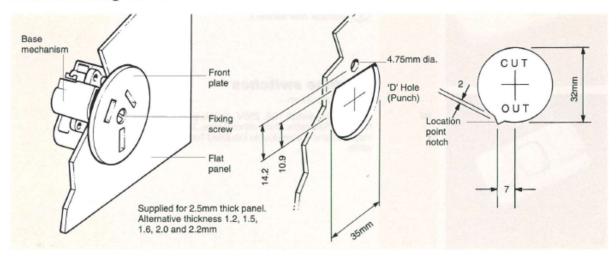

| dant. | death |       |
| 38/2R | 10A plug base, 3 pin, flat earth, round active & neutral.                                                                                                                                                                                                                          | (10)  | 000   |       |
|       | Plate thickness, please specify when ordering. Standard thickness 2.5mm. Alternatives 1.2, 1.5, 1.6, 2 and 2.2mm.                                                                                                                                                                  | 38R   | 38/2R |       |

## Panel mounting Cat 38