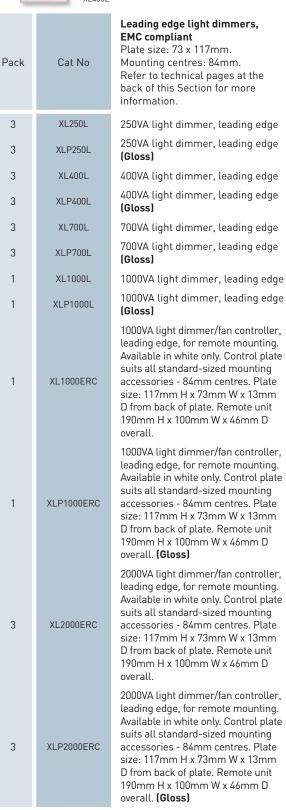

## Excel Range

| 2 | XLP777EL30/1015 | 30mA Electresafe powerpoint with 10A & 15A outlets <b>(Gloss)</b> |
|---|-----------------|-------------------------------------------------------------------|
| 2 | XL777EL30G      | 30mA Electresafe powerpoint for generators, 10A                   |
| 2 | XLP777EL30G     | 30mA Electresafe powerpoint for generators, 10A <b>(Gloss)</b>    |
| 1 | XL777EL30G1015  | 30mA Electresafe powerpoint for generators, 10A & 15A outlets     |