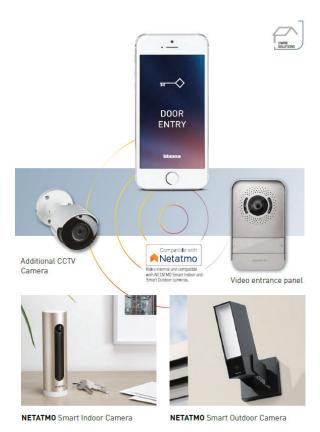

#### 7"handsfree connected video monitor

- 2 wire connection to external panel.
- Easy to install provided with plug-in power supply.
- Ability to add extra monitors Cat. No. 332853 (to be purchased separately)
- Surface mounted
- Connected Kit: Monitor and interacts with people ringing at the door, wherever you are.
- Compatible with Netatmo cameras: The Easy kit App enables you to view your door entry and Netatmo cameras on the same App.

#### Video entrance panel with LED lights

- Robust Zamak construction
- Weather protection: IP54
- Impact protection: IK07
- Wide angle camera up to 95°
- Surface mounted
- Rain shield included
- Maximum of 2 entrance panels per installation. Additional Entrance Panel. Cat. No. 331860 (to be purchased separately)