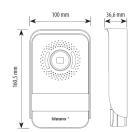

ion Angle (Entrance panel)          | 95°                                                                      |
| IP Rating (Entrance panel)                | IP54                                                                     |
| IK Rating (Entrance panel)                | IK07                                                                     |
| Operating Temperature                     | -15°C to +50°C                                                           |
| Screen (Internal screen)                  | 7'' LCD                                                                  |
| Door lock compatibility                   | 12/24 V a.c. 1A<br>12/24 V d.c. 1A                                       |

## Easy kit Connected - 2 wire

CAT NO 318013

## ticino

#### **DIMENSIONS**







### **FEATURES**

#### 7"handsfree connected video monitor

- 2 wire connection to external panel.
- Easy to install provided with plug-in power supply.
- Ability to add extra monitors Cat. No. 332853 (to be purchased separately)
- Surface mounted
- Connected Kit: Monitor and interacts with people ringing at the door, wherever you are.
- Compatible with Netatmo cameras: The Easy kit App enables you to view your door entry and Netatmo cameras on the same App.

#### Video entrance panel with LED lights

- Robust Zamak construction
- Weather protection: IP54
- Impact protection: IK07
- Wide angle camera up to 95°
- Surface mounted
- Rain shield included
- Maximum of 2 entrance panels per installation. Additional Entrance Panel. Cat. No. 331860 (to be purchased separately)

#### **PACKAGIN