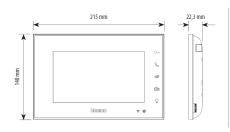

ction Angle (Entrance panel)          | 95°                                                                      |
| IP Rating (Entrance panel)                | IP54                                                                     |
| IK Rating (Entrance panel)                | IK07                                                                     |
| Operating Temperature                     | -15°C to +50°C                                                           |
| Screen (Internal screen)                  | 7'' LCD                                                                  |
| Door lock compatibility                   | 12/24 V a.c. 1A<br>12/24 V d.c. 1A                                       |

## Easy kit Connected - 2 wire

CAT NO 318013

## ticino

#### **DIMENSIONS**







### **FEATURES**

#### 7"handsfree connected video monitor

- 2 wire connection to external panel.
- Easy to install provided with plug-in power supply.
- Ability to add extra monitors Cat. No. 332853 (to be purchased separately)
- Surface mounted
- Connected Kit: Monitor and interacts with people ringing at the door, wherever you are.
- Compatible with Netatmo cameras: The Easy kit App enables you to view your door entry and Netatmo cameras on the same App.

#### Video entrance panel with LED lights

- Robust Zamak construction
- Weather protection: IP54
- Impact protection: IK07
- Wide angle camera up to 95°
- Surface mounted
- Rain shield included
- Maximum of 2 entrance panels per installation. Additional Entrance Panel. Cat. No. 331860 (to be purchased separately)

#### **PACKAG