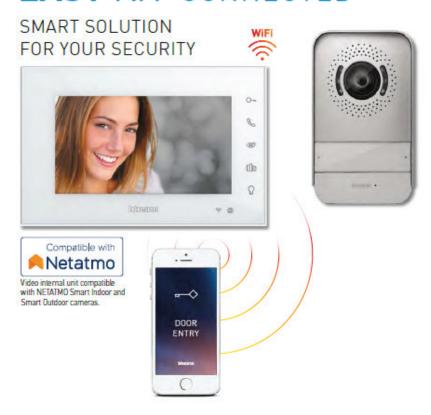

#### 7"handsfree connected video monitor

- 2 wire connection to external panel.
- Easy to install provided with plug-in power supply.
- Ability to add extra monitors Cat. No. 332853 (to be purchased separately)
- Surface mounted
- Connected Kit: Monitor and interacts with people ringing at the door, wherever you are.
- Compatible with Netatmo cameras: The Easy kit App enables you to view your door entry and Netatmo cameras on the same App.

#### Video entrance panel with LED lights

- Robust Zamak construction
- Weather protection: IP54
- Impact protection: IK07
- Wide angle camera up to 95°
- Surface mounted
- Rain shield included
- Maximum of 2 entrance panels per installation. Additional Entrance Panel. Cat. No. 331860 (to be purchased separately)