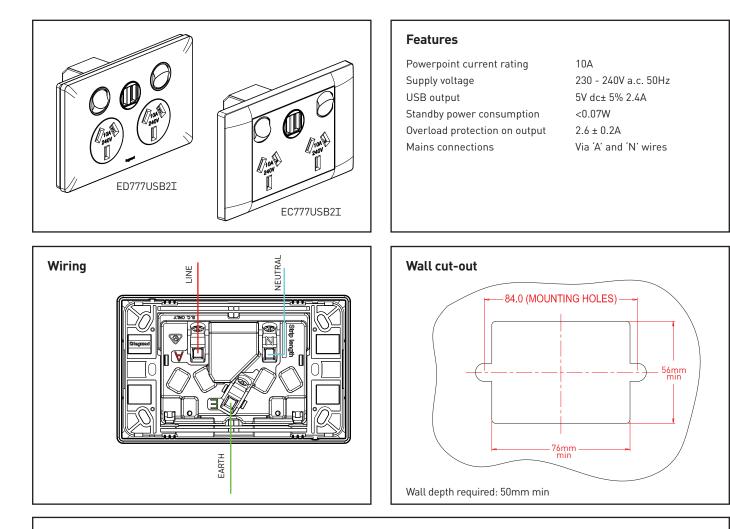

## Disclaimers

- Suitable for installation in wall boxes.
- This product must be installed by a licensed electrician.
- For indoor use only.
- This product should not be installed in areas exposed to constant vibration, temperature fluctuations, or areas of high humidity.
- This product contains no serviceable parts and no attempt should be made to repair this product. If the product is faulty it should be discarded.
- $\bullet$  This product has been designed to operate in ambient temperatures 5°C to 40°C.
- The material in this product may vary in colour from batch to batch. Colour matching from one batch to another cannot be guaranteed.
  Electrical installations periodically receive transient over voltages. This product has been designed to minimise the effect of such voltages on
-