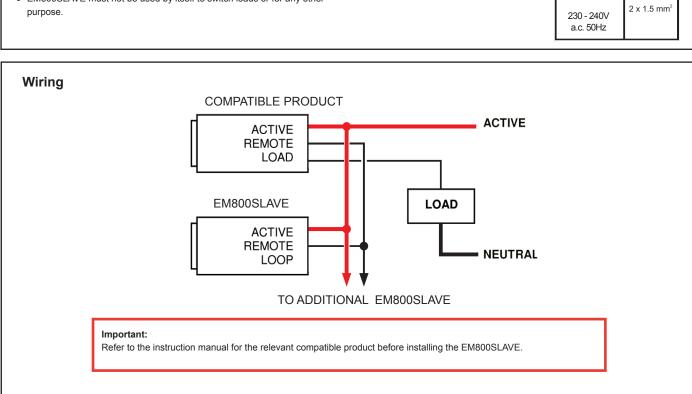

L<sup>®</sup> legrand<sup>®</sup>

• EM800SLAVE must not be used by itself to switch loads or for any other purpose.