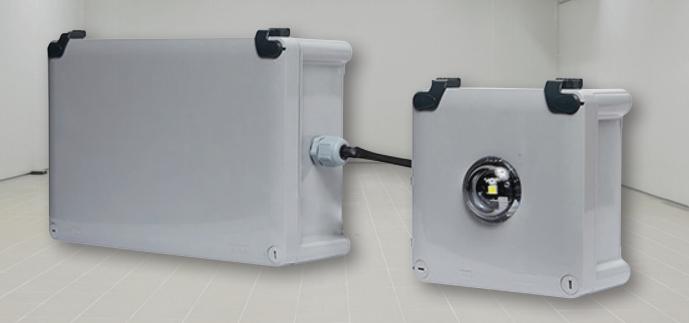

## DESIGNED FOR FREEZER, COOL ROOMS AND APPLICATIONS REQUIRING REMOTE GEAR

- Suitable to small, large areas and high ceilings
- Cool and Freezer room applications
- -40°C to 25°C for LED head
- 1°C to 25°C for remote gear
- One high Brightness LED
- iSmart™ temperature sensing technology for LIION battery
- D100 emergency classification
- Standalone or Galaxy options
- 3m cable included between Remote Gear and Head
- Surface mounted with remote gear
- IP65 Weatherproof
- IK07 impact rating
- 5 year warranty
- Manufactured in Australia

## **DIMENSIONS**

Dual refractive lens designed to achieve D100 classification