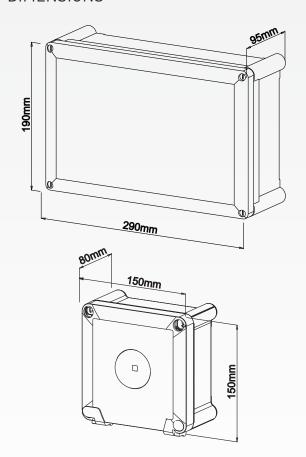

emergency classification
- Standalone or Galaxy options
- 3m cable included between Remote Gear and Head
- Surface mounted with remote gear
- IP65 Weatherproof
- IK07 impact rating
- 5 year warranty
- Manufactured in Australia

| Cat No      | Description                                        |
|-------------|----------------------------------------------------|
| Standalone  |                                                    |
| 659517LI    | Freezer Super LED Satellite LIION Grey Remote gear |
| Galaxy      |                                                    |
| 659087LI    | Freezer Super LED Satellite LIION Grey Remote gear |
| Accessories |                                                    |
| 659455      | Freezer Super LED Satellite 10m extension cable    |

## **DIMENSIONS**





Dual refractive lens designed to achieve D100 classification