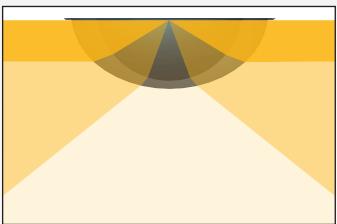

ergency classification
- Standalone or Galaxy options
- 3m cable included between Remote Gear and Head
- Surface mounted with remote gear
- IP65 Weatherproof
- IK07 impact rating
- 5 year warranty
- Manufactured in Australia

| Cat No      | Description                                        |
|-------------|----------------------------------------------------|
| Standalone  |                                                    |
| 659517LI    | Freezer Super LED Satellite LIION Grey Remote gear |
| Galaxy      |                                                    |
| 659087LI    | Freezer Super LED Satellite LIION Grey Remote gear |
| Accessories |                                                    |
| 659455      | Freezer Super LED Satellite 10m extension cable    |

## **DIMENSIONS**





Dual refractive lens designed to achieve D100 classification