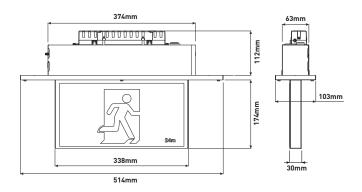

| Cat No                               | Description                        | Emergency<br>Classification |     |
|--------------------------------------|------------------------------------|-----------------------------|-----|
| SPU - recessed                       |                                    | C0                          | C90 |
| 684770/LI                            | Maintained LED 4W ss RM            |                             | E1  |
| 684771/LI                            | Maintained LED 4W ss RM left       |                             |     |
| 684772/LI                            | Maintained LED 4W ss RM right      | E1.3                        |     |
| 684773/LI                            | Maintained LED 4W ds RM            |                             |     |
| 684774/LI                            | Maintained LED 4W ds RM left/right |                             |     |
| SPU - surface mounted                |                                    | CO                          | C90 |
| 684775/LI                            | Maintained LED 4W ss RM            |                             | E1  |
| 684776/LI                            | Maintained LED 4W ss RM left       |                             |     |
| 684777/LI                            | Maintained LED 4W ss RM right      | E1.3                        |     |
| 684778/LI                            | Maintained LED 4W ds RM            |                             |     |
| 684779/LI                            | Maintained LED 4W ds RM left/right |                             |     |
| Axiom - recessed                     |                                    | CO                          | C90 |
| 684780/LI                            | Maintained LED 4W ss RM            |                             | E1  |
| 684781/LI                            | Maintained LED 4W ss RM left       |                             |     |
| 684782/LI                            | Maintained LED 4W ss RM right      | E1.3                        |     |
| 684783/LI                            | Maintained LED 4W ds RM            |                             |     |
| 684784/LI                            | Maintained LED 4W ds RM left/right |                             |     |
| Axiom (wired only) - surface mounted |                                    | CO                          | C90 |
| 684785/LI                            | Maintained LED 4W ss RM            |                             | E1  |
| 684786/LI                            | Maintained LED 4W ss RM left       |                             |     |
| 684787/LI                            | Maintained LED 4W ss RM right      | E1.3                        |     |
| 684788/LI                            | Maintained LED 4W ds RM            |                             |     |
| 684789/LI                            | Maintained LED 4W ds RM left/right |                             |     |