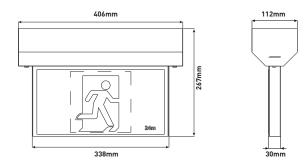

| Cat No                               | Description                        | Emergency<br>Classification |     |
|--------------------------------------|------------------------------------|-----------------------------|-----|
| SPU - recessed                       |                                    | C0                          | C90 |
| 684770/LI                            | Maintained LED 4W ss RM            |                             | E1  |
| 684771/LI                            | Maintained LED 4W ss RM left       |                             |     |
| 684772/LI                            | Maintained LED 4W ss RM right      | E1.3                        |     |
| 684773/LI                            | Maintained LED 4W ds RM            |                             |     |
| 684774/LI                            | Maintained LED 4W ds RM left/right |                             |     |
| SPU - surface mounted                |                                    | CO                          | C90 |
| 684775/LI                            | Maintained LED 4W ss RM            |                             | E1  |
| 684776/LI                            | Maintained LED 4W ss RM left       |                             |     |
| 684777/LI                            | Maintained LED 4W ss RM right      | E1.3                        |     |
| 684778/LI                            | Maintained LED 4W ds RM            |                             |     |
| 684779/LI                            | Maintained LED 4W ds RM left/right |                             |     |
| Axiom - recessed                     |                                    | CO                          | C90 |
| 684780/LI                            | Maintained LED 4W ss RM            |                             | E1  |
| 684781/LI                            | Maintained LED 4W ss RM left       |                             |     |
| 684782/LI                            | Maintained LED 4W ss RM right      | E1.3                        |     |
| 684783/LI                            | Maintained LED 4W ds RM            |                             |     |
| 684784/LI                            | Maintained LED 4W ds RM left/right |                             |     |
| Axiom (wired only) - surface mounted |                                    | CO                          | C90 |
| 684785/LI                            | Maintained LED 4W ss RM            |                             | E1  |
| 684786/LI                            | Maintained LED 4W ss RM left       |                             |     |
| 684787/LI                            | Maintained LED 4W ss RM right      | E1.3                        |     |
| 684788/LI                            | Maintained LED 4W ds RM            |                             |     |
| 684789/LI                            | Maintained LED 4W ds RM left/right |                             |     |