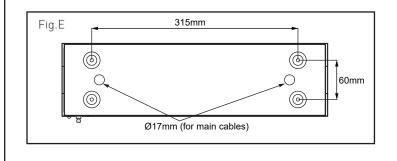

## 2.1 Surface Mount version with Remote gear

- 1. Unscrew and remove the 2 x Anti-tamper resitork screws (Size: T25 driver bit).
- 2. Remove the trim and exit diffuser from the base.
- 3. Feed the remote gear cable from the side of the base or through 25mm conduit and connect the flex and plug to mains supply.
- 4. Install the base to the ceiling using suitable screws in the mounting positions. (Fig.E)
- 5. Fit the diffuser to the base using the screw provided.