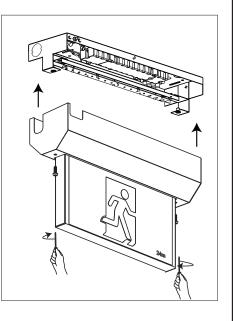

## 1. Recessed versions

- 1. Unscrew and remove the 6 x Anti-tamper Resitork screws (Size: T20 driver bit)
- 2. Remove the frame, unscrew and remove the clear cover.
- 3. Cut the ceiling as shown, fit the housing into the ceiling and fit th recess brackets into position (Fig.A).
- 4. Connect the mains supply to the gear tray.
- 5. For DALI models, connect the two DALI wires to the DALI terminals.
- 6. Fit and screw the gear tray and clear cover into position (Fig.B).
- 7. Fit the frame containing the exit diffuser and screw the 6 x Anti-tamper Resitork screws back into position (Fig.C).

**NOTE:** Make sure that the orientation of the LED indicators in the base is alligned with the holes in the frame containing exit diffuser. To access the test switch in this model the frame needs to be removed first and then test switch can be accessed.