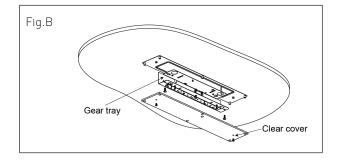

## 1. Recessed versions

- 1. Unscrew and remove the 6 x Anti-tamper Resitork screws (Size: T20 driver bit)
- 2. Remove the frame, unscrew and remove the clear cover.
- 3. Cut the ceiling as shown, fit the housing into the ceiling and fit th recess brackets into position (Fig.A).
- 4. Connect the mains supply to the gear tray.
- 5. For DALI models, connect the two DALI wires to the DALI terminals.
- 6. Fit and screw the gear tray and clear cover into position (Fig.B).
- 7. Fit the frame containing the exit diffuser and screw the 6 x Anti-tamper Resitork screws back into position (Fig.C).