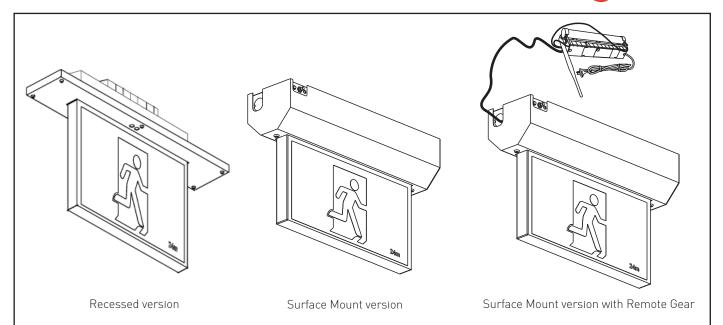

## 1. Recessed versions

- 1. Unscrew and remove the 6 x Anti-tamper Resitork screws (Size: T20 driver bit)
- 2. Remove the frame, unscrew and remove the clear cover.
- 3. Cut the ceiling as shown, fit the housing into the ceiling and fit th recess brackets into position (Fig.A).
- 4. Connect the mains supply to the gear tray.
- 5. For DALI models, connect the two DALI wires to the DALI terminals.
- 6. Fit and screw the gear tray and clear cover into position (Fig.B).
- 7. Fit the frame containing the exit diffuser and screw the 6 x Anti-tamper Resitork screws back into position (Fig.C).

## 2. Surface Mount version

- 1. Unscrew and remove the 2 x Anti-tamper Resitork screws (Size: T25 driver bit).
- 2. Remove the trim and diffuser from the base.
- 3. Feed the mains cable through the base and connect the mains supply.
- 4. For DALI models, connect the two DALI wires to the DALI terminals.
- 5. Install the base to the ceiling using suitable screws in the mounting positions. (Fig.D)
- 6. Fit the diffuser to the base using the screw provided.

## 2.1 Surface Mount version with Remote gear

- 1. Unscrew and remove the 2 x Anti-tamper resitork screws (Size: T25 driver bit).
- 2. Remove the trim and exit diffuser from the base.
- 3. Feed the remote gear cable from the side of the base or through 25mm conduit and connect the flex and plug to mains supply.
- 4. Install the base to the ceiling using suitable screws in the mounting positions. (Fig.E)
- 5. Fit the diffuser to the base using the screw provided.