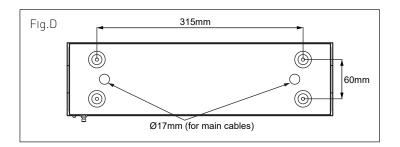

## 2. Surface Mount version

- 1. Unscrew and remove the 2 x Anti-tamper Resitork screws (Size: T25 driver bit).
- 2. Remove the trim and diffuser from the base.
- 3. Feed the mains cable through the base and connect the mains supply.
- 4. For DALI models, connect the two DALI wires to the DALI terminals.
- 5. Install the base to the ceiling using suitable screws in the mounting positions. (Fig.D)
- 6. Fit the diffuser to the base using the screw provided.