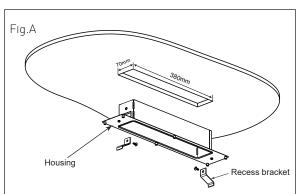

## 1. Recessed versions

- 1. Unscrew and remove the 6 x Anti-tamper Resitork screws (Size: T20 driver bit)
- 2. Remove the frame, unscrew and remove the clear cover.
- 3. Cut the ceiling as shown, fit the housing into the ceiling and fit th recess brackets into position (Fig.A).
- 4. Connect the mains supply to the gear tray.
- 5. For DALI models, connect the two DALI wires to the DALI terminals.
- 6. Fit and screw the gear tray and clear cover into position (Fig.B).
- 7. Fit the frame containing the exit diffuser and screw the 6 x Anti-tamper Resitork screws back into position (Fig.C).