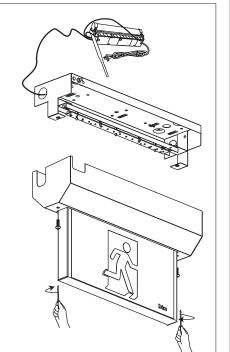

## 2.1 Surface Mount version with Remote gear

- 1. Unscrew and remove the 2 x Anti-tamper resitork screws (Size: T25 driver bit).
- 2. Remove the trim and exit diffuser from the base.
- 3. Feed the remote gear cable from the side of the base or through 25mm conduit and connect the flex and plug to mains supply.
- 4. Install the base to the ceiling using suitable screws in the mounting positions. (Fig.E)
- 5. Fit the diffuser to the base using the screw provided.