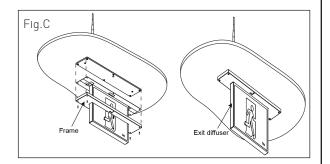

## 1. Recessed versions

- 1. Unscrew and remove the 6 x Anti-tamper Resitork screws (Size: T20 driver bit)
- 2. Remove the frame, unscrew and remove the clear cover.
- 3. Cut the ceiling as shown, fit the housing into the ceiling and fit th recess brackets into position (Fig.A).
- 4. Connect the mains supply to the gear tray.
- 5. For DALI models, connect the two DALI wires to the DALI terminals.
- 6. Fit and screw the gear tray and clear cover into position (Fig.B).
- 7. Fit the frame containing the exit diffuser and screw the 6 x Anti-tamper Resitork screws back into position (Fig.C).

**NOTE:** Make sure that the orientation of the LED indicators in the base is alligned with the holes in the frame containing exit diffuser. To access the test switch in this model the frame needs to be removed first and then test switch can be accessed.