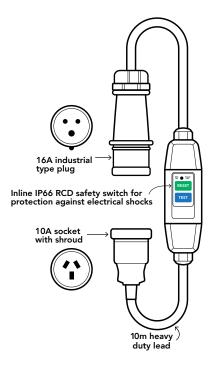

## Camping Extension Lead with RCD Switch

CAT NO. **R2810CLRCD** 

R2810CLRCD

| Cat no.  | Supply voltage         | Current | Colour | Lead length | Lead type                               | Tripping current |
|----------|------------------------|---------|--------|-------------|-----------------------------------------|------------------|
| R2810CLF | CD 230-240V a.c. 50 Hz | 10A     | Yellow | 10m         | 3 core 1.5mm2 flexible extra heavy-duty | 30mA             |