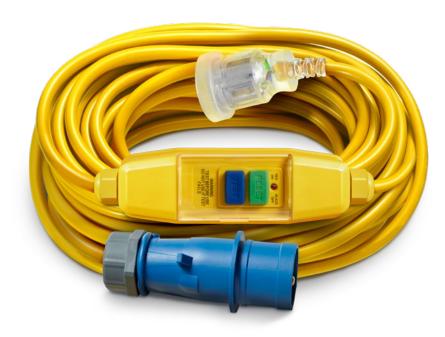

## Camping Extension Lead with RCD Switch

CAT NO. **R2810CLRCD** 

R2810CLRCD

| Cat no.  | Supply voltage         | Current | Colour | Lead length | Lead type                               | Tripping current |
|----------|------------------------|---------|--------|-------------|-----------------------------------------|------------------|
| R2810CLF | CD 230-240V a.c. 50 Hz | 10A     | Yellow | 10m         | 3 core 1.5mm2 flexible extra heavy-duty | 30mA             |